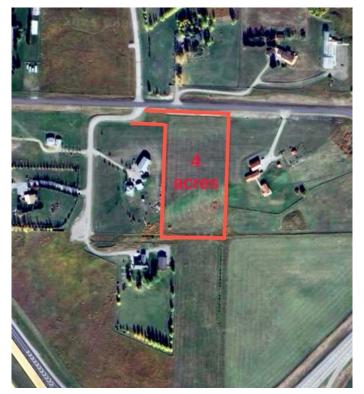

# \$485,000

0 Bedroom, 0.00 Bathroom, Land on 4.00 Acres

NONE, Rural Foothills County, Alberta

Build your dream walk out home on this fabulous 4 acre parcel with mountain views!

Just 6 mins to south Calgary (hospital) and 8 mins to Okotoks!

### **Additional Information**

Date Listed May 5th, 2025

Days on Market 3
Zoning CR