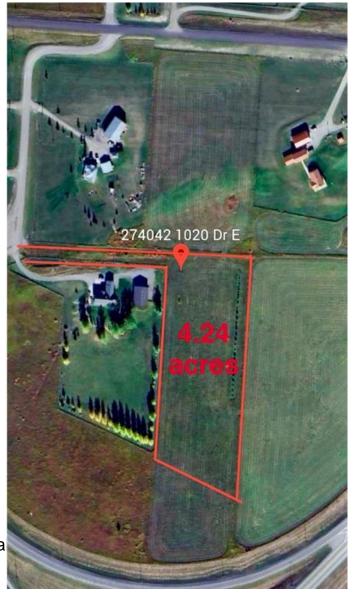

### \$425,000

0 Bedroom, 0.00 Bathroom, Land on 4.25 Acres

NONE, Rural Foothills County, Alberta

Fantastic opportunity to own a 4.25 acre parcel & build your dream property! Drilled Well on property & mountain view. Only 6 mins to south Calgary including hospital., just 8 mins to Okotoks! Don't miss this fabulous opportunity!

## **Community Information**

Address 274042 1020 Drive E

Subdivision NONE

City Rural Foothills County

County Foothills County

Province Alberta
Postal Code T1S 4S7

**Amenities** 

Utilities Electricity at Lot Line, Natura