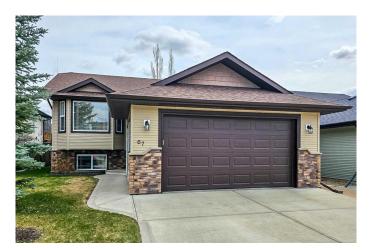

# **\$495,000 - 67 Vincent Close, Red Deer**

MLS® #A2217588

## \$495,000

4 Bedroom, 3.00 Bathroom, 1,074 sqft Residential on 0.12 Acres

Vanier Woods, Red Deer, Alberta

Perfect for the family! This fully finished bilevel home in Vanier has lots of room for everyone! It offers 4 bedroom (2 on each level), and 3 bathrooms, an open concept main living area, user friendly kitchen with lots of cupboards, counter space and pantry,. The primary bedroom is large and offers a 3 pc en-suite. The lower level offers a huge family room, separate entry to the back yard, and in-floor heat. Off the kitchen is a nice deck AND patio, which overlook the fully fenced and landscaped east facing back yard. This home also offers a double attached garage, and is within walking distance to shopping and schools.