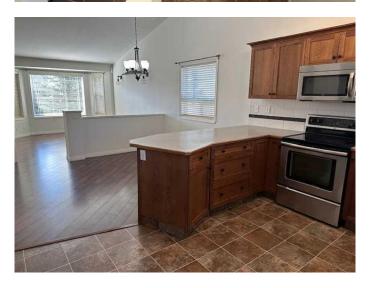

## \$495,000

4 Bedroom, 3.00 Bathroom, 1,074 sqft Residential on 0.12 Acres

Vanier Woods, Red Deer, Alberta

Perfect for the family! This fully finished bilevel home in Vanier has lots of room for everyone! It offers 4 bedroom (2 on each level), and 3 bathrooms, an open concept main living area, user friendly kitchen with lots of cupboards, counter space and pantry,. The primary bedroom is large and offers a 3 pc en-suite. The lower level offers a huge family room, separate entry to the back yard, and in-floor heat. Off the kitchen is a nice deck AND patio, which overlook the fully fenced and landscaped east facing back yard. This home also offers a double attached garage, and is within walking distance to shopping and schools.

#### Interior

Interior Features Ceiling Fan(s), Central Vacuum, Closet Organizers, No Animal Home,

No Smoking Home, Open Floorplan, Pantry, Storage, Vaulted Ceiling(s),

Vinyl Windows

Appliances Dishwasher, Dryer, Electric Stove, Microwave Hood Fan, Refrigerator,