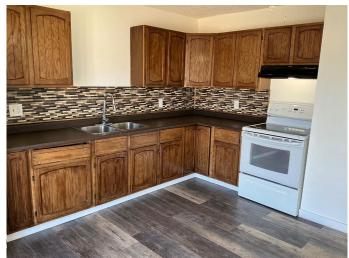

## \$178,000

3 Bedroom, 1.00 Bathroom, 899 sqft Residential on 0.08 Acres

NONE, Wembley, Alberta

This is a perfect home for the first time buyer or for an investor looking to take advantage of the hot rental market. This cute duplex is bright, with a good floor plan of two bedrooms and a full bath up and one partially finished bedroom downstairs. The entire main floor has been repainted for a fresh, bight and clean home. Vinyl plank flooring throughout is great for easy care. Windows and doors have been replaced in recent years. You could own your home for less than you might be paying for rent and can build equity by completing the basement! The large backyard has a new privacy fence with back lane access. This is a great opportunity! Call your Agent today to arrange a viewing!

#### Interior

Interior Features Ceiling Fan(s), Vinyl Windows

Appliances Dryer, Electric Stove, Refrigerator, Washer, Window Coverings

Heating Forced Air, Natural Gas

Cooling None
Has Basement Yes

Basement Full, Partially Finished