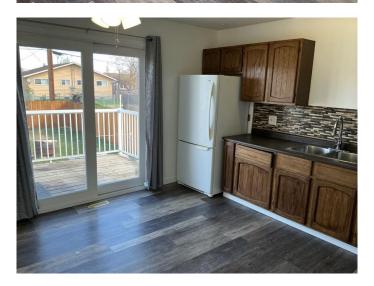

## \$178,000

3 Bedroom, 1.00 Bathroom, 899 sqft Residential on 0.08 Acres

NONE, Wembley, Alberta

This is a perfect home for the first time buyer or for an investor looking to take advantage of the hot rental market. This cute duplex is bright, with a good floor plan of two bedrooms and a full bath up and one partially finished bedroom downstairs. The entire main floor has been repainted for a fresh, bight and clean home. Vinyl plank flooring throughout is great for easy care. Windows and doors have been replaced in recent years. You could own your home for less than you might be paying for rent and can build equity by completing the basement! The large backyard has a new privacy fence with back lane access. This is a great opportunity! Call your Agent today to arrange a viewing!

#### Interior

Interior Features Ceiling Fan(s), Vinyl Windows

Appliances Dryer, Electric Stove, Refrigerator, Washer, Window Coverings

Heating Forced Air, Natural Gas

Cooling None
Has Basement Yes

Basement Full, Partially Finished