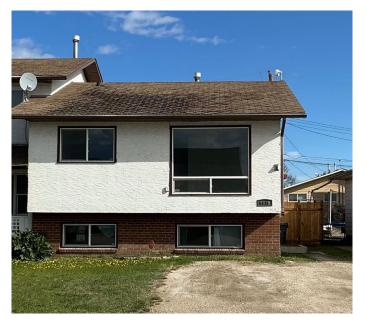

# \$178,000 - 9916 93 Avenue, Wembley

MLS® #A2217555

## \$178,000

3 Bedroom, 1.00 Bathroom, 899 sqft Residential on 0.08 Acres

NONE, Wembley, Alberta

This is a perfect home for the first time buyer or for an investor looking to take advantage of the hot rental market. This cute duplex is bright, with a good floor plan of two bedrooms and a full bath up and one partially finished bedroom downstairs. The entire main floor has been repainted for a fresh, bight and clean home. Vinyl plank flooring throughout is great for easy care. Windows and doors have been replaced in recent years. You could own your home for less than you might be paying for rent and can build equity by completing the basement! The large backyard has a new privacy fence with back lane access. This is a great opportunity! Call your Agent today to arrange a viewing!

#### **Exterior**

Exterior Features Fire Pit, Private Yard

Lot Description Landscaped, Rectangular Lot

Roof Asphalt Shingle Construction Stucco, Brick

Foundation Poured Concrete