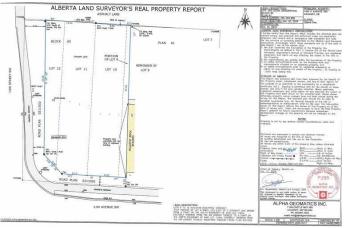

### Beltline, Calgary, Alberta

This property in the Beltline offers a vast lot size of 68.5 feet in width and 121.75 feet in length. Zoned as CC-X, it presents a prime opportunity for mixed-use development. The flat terrain ensures ease of construction, and utility services are conveniently available along 11 Ave SW, further enhancing its development potential. Ideal for businesses or residential projects seeking a strategic urban location.