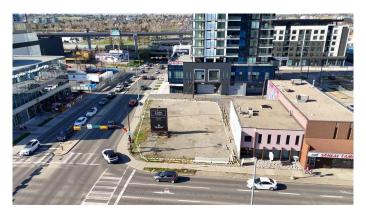

### Beltline, Calgary, Alberta

This property in the Beltline offers a vast lot size of 68.5 feet in width and 121.75 feet in length. Zoned as CC-X, it presents a prime opportunity for mixed-use development. The flat terrain ensures ease of construction, and utility services are conveniently available along 11 Ave SW, further enhancing its development potential. Ideal for businesses or residential projects seeking a strategic urban location.

# **Additional Information**

Date Listed May 1st, 2025

Days on Market 45 Zoning CC-X