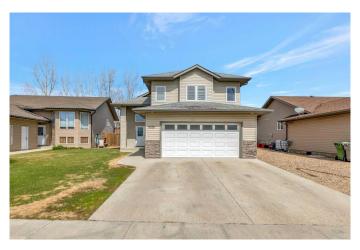

### \$409,900

5 Bedroom, 3.00 Bathroom, 1,328 sqft Residential on 0.15 Acres

Parkview Estates, Lloydminster, Alberta

This modified bi-level home is located on a quiet, family-friendly street in Parkview. It offers plenty of space with 3 bedrooms upstairs and 2 more downstairs, making it great for a growing family. The large primary bedroom provides a comfortable retreat, and there's even room to park your RV. With a bit of TLC, this home has the potential to really shine and become something special.

#### **Amenities**

Parking Spaces 4

Parking Concrete Driveway, Double Garage Attached, Heated Garage, RV

Access/Parking

#### **Exterior**

Exterior Features Other, Private Yard

Lot Description Back Yard, City Lot, Front Yard, Landscaped, Lawn, Street Lighting

Roof Asphalt Shingle

Construction Brick, Vinyl Siding

Foundation Wood