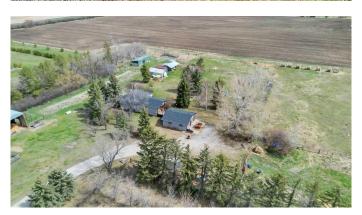

## \$1,400,000

3 Bedroom, 2.00 Bathroom, 1,098 sqft Residential on 34.50 Acres

NONE, Rural Wheatland County, Alberta

Rural charm meets opportunity on this beautifully treed and private 34.5-acre parcelâ€"just the lifestyle you've been looking for minutes from Strathmore. Whether you're dreaming of quiet country living, starting your hobby farm, or exploring future subdivision potential, this one has it all. The heart of the property is a fully renovated bungalow offering over 2000 square feet of developed living space, with a warm modern farmhouse style throughout. Featuring 2 bedrooms on the main level plus a spacious 3rd bedroom downstairs, this home is perfect for small families. You'll love the bright open layout, two full bathrooms-2nd bathroom almost completed, and a 90% finished walk-up basement that adds functionality and natural light. Extensive recent updates mean all the work is done for youâ€"windows, siding, roof, flooring, kitchen, bathrooms, and moreâ€"all with timeless finishes and attention to detail. Step outside and take in the mature trees that offer incredible privacy and a serene setting. Equestrian-ready and hobby farm friendly, the property includes a 10GPM well, new septic system, perimeter fencing, auto waterer, hay shed, numerous utility sheds. Approximately 20 acres are cultivatable with productive soil, offering potential for hay, crops, or income-generating leases. Zoned agricultural and loaded with value, this property offers long-term potential in an area known for its

peaceful rural lifestyleâ€"just a short drive to town amenities. Here's your chance to own a versatile acreage where you can build your future while enjoying the best of country living.