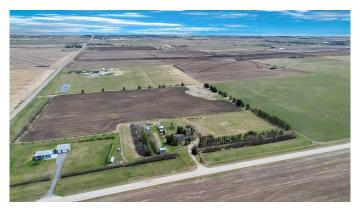

## \$1,400,000

3 Bedroom, 2.00 Bathroom, 1,098 sqft Residential on 34.50 Acres

NONE, Rural Wheatland County, Alberta

Rural charm meets opportunity on this beautifully treed and private 34.5-acre parcelâ€"just the lifestyle you've been looking for minutes from Strathmore. Whether you're dreaming of quiet country living, starting your hobby farm, or exploring future subdivision potential, this one has it all. The heart of the property is a fully renovated bungalow offering over 2000 square feet of developed living space, with a warm modern farmhouse style throughout. Featuring 2 bedrooms on the main level plus a spacious 3rd bedroom downstairs, this home is perfect for small families. You'll love the bright open layout, two full bathrooms-2nd bathroom almost completed, and a 90% finished walk-up basement that adds functionality and natural light. Extensive recent updates mean all the work is done for youâ€"windows, siding, roof, flooring, kitchen, bathrooms, and moreâ€"all with timeless finishes and attention to detail. Step outside and take in the mature trees that offer incredible privacy and a serene setting. Equestrian-ready and hobby farm friendly, the property includes a 10GPM well, new septic system, perimeter fencing, auto waterer, hay shed, numerous utility sheds. Approximately 20 acres are cultivatable with productive soil, offering potential for hay, crops, or income-generating leases. Zoned agricultural and loaded with value, this property offers long-term potential in an area known for its

peaceful rural lifestyleâ€"just a short drive to town amenities. Here's your chance to own a versatile acreage where you can build your future while enjoying the best of country living.