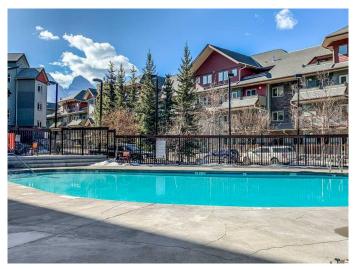

# \$1,021,650

2 Bedroom, 2.00 Bathroom, 938 sqft Residential on 0.00 Acres

Bow Valley Trail, Canmore, Alberta

Step right into a steady income stream with this two-storey Lodges penthouse condo zoned TOURIST HOME. One of Canmore's most sought after short -term rental properties this one is managed S&T Properties and already has a steady stream of reservations booked for you. Recently renovated this 2 bed 2 bath unit comes fully furnished with that famous Three Sisters View. Heated underground parking/a year round heated pool/3 hot tubs/fitness center and a 5 minute walk to downtown Canmore are just a few of the things that keep the guests coming back year after year!

#### **Amenities**

Amenities Bicycle Storage, Elevator(s), Fitness Center, Parking, Snow Removal,

Outdoor Pool, Storage

Parking Spaces 1

Parking Parkade, Underground