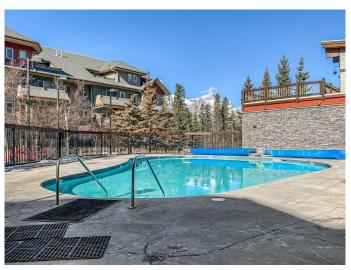

# \$1,021,650

2 Bedroom, 2.00 Bathroom, 938 sqft Residential on 0.00 Acres

Bow Valley Trail, Canmore, Alberta

Step right into a steady income stream with this two-storey Lodges penthouse condo zoned TOURIST HOME. One of Canmore's most sought after short -term rental properties this one is managed S&T Properties and already has a steady stream of reservations booked for you. Recently renovated this 2 bed 2 bath unit comes fully furnished with that famous Three Sisters View. Heated underground parking/a year round heated pool/3 hot tubs/fitness center and a 5 minute walk to downtown Canmore are just a few of the things that keep the guests coming back year after year!

#### **Amenities**

Amenities Bicycle Storage, Elevator(s), Fitness Center, Parking, Snow Removal,

Outdoor Pool, Storage

Parking Spaces 1

Parking Parkade, Underground