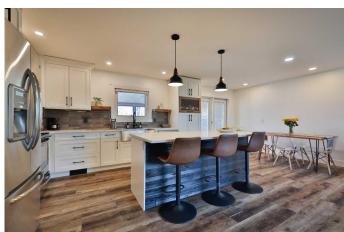

## \$425,000

3 Bedroom, 2.00 Bathroom, 950 sqft Residential on 0.16 Acres

Park Meadows, Lethbridge, Alberta

Welcome to this beautifully renovated home in a guiet, family-friendly neighbourhood on the north side of Lethbridge! From the moment you arrive, you'II see the pride of ownership and the high-quality updates that make this home truly stand out! Step inside to discover a bright, modern main level featuring luxury vinyl plank flooring, fresh paint, new trim, and stylish light fixtures throughout! The fully renovated kitchen is a showstopperâ€"complete with stainless steel appliances, a farmhouse-style sink, stunning quartz countertops, and a massive quartz island that's perfect for meal prep and entertaining! This home offers three bedrooms and two full bathrooms, providing plenty of space for a growing family! The lower level has been refreshed with new flooring and includes a spacious laundry room with extra storage and functionality! Central air-conditioning keeps the home comfortable through the summer months, while the thoughtful updates make every space feel warm and inviting! Step outside and fall in love with the beautifully landscaped backyard! Enjoy your morning coffee or host summer dinners under the covered back deck, overlooking lush green grass, an apple tree, vibrant flowers, and mature plants! A large brick stone patio adds even more outdoor living spaceâ€"ideal for relaxing or entertaining guests! Two garden sheds provide extra storage, and the new double detached garage with power PLUS a carport off the side of the home both add not