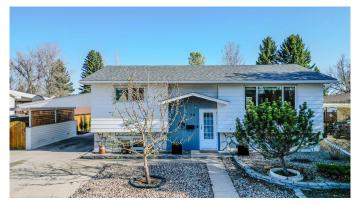

# \$425,000 - 70 Honeysuckle Road N, Lethbridge

MLS® #A2215746

## \$425,000

3 Bedroom, 2.00 Bathroom, 950 sqft Residential on 0.16 Acres

Park Meadows, Lethbridge, Alberta

Welcome to this beautifully renovated home in a guiet, family-friendly neighbourhood on the north side of Lethbridge! From the moment you arrive, you'II see the pride of ownership and the high-quality updates that make this home truly stand out! Step inside to discover a bright, modern main level featuring luxury vinyl plank flooring, fresh paint, new trim, and stylish light fixtures throughout! The fully renovated kitchen is a showstopperâ€"complete with stainless steel appliances, a farmhouse-style sink, stunning quartz countertops, and a massive quartz island that's perfect for meal prep and entertaining! This home offers three bedrooms and two full bathrooms, providing plenty of space for a growing family! The lower level has been refreshed with new flooring and includes a spacious laundry room with extra storage and functionality! Central air-conditioning keeps the home comfortable through the summer months, while the thoughtful updates make every space feel warm and inviting! Step outside and fall in love with the beautifully landscaped backyard! Enjoy your morning coffee or host summer dinners under the covered back deck, overlooking lush green grass, an apple tree, vibrant flowers, and mature plants! A large brick stone patio adds even more outdoor living spaceâ€"ideal for relaxing or entertaining guests! Two garden sheds provide extra storage, and the new double detached garage with power PLUS a carport off the side of the home both add not

only convenience, but the space car enthusiasts dream of! With a new roof on house and covered deck this home is a move-in ready gem nestled in a peaceful, established neighborhoodâ€"offering comfort, style, and function in every corner! Don't miss your opportunity to make it yoursâ€"contact your REALTOR® and book a showing today!