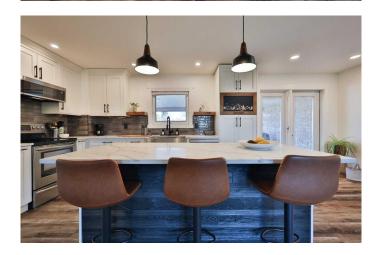

## \$425,000

3 Bedroom, 2.00 Bathroom, 950 sqft Residential on 0.16 Acres

Park Meadows, Lethbridge, Alberta

Welcome to this beautifully renovated home in a guiet, family-friendly neighbourhood on the north side of Lethbridge! From the moment you arrive, you'II see the pride of ownership and the high-quality updates that make this home truly stand out! Step inside to discover a bright, modern main level featuring luxury vinyl plank flooring, fresh paint, new trim, and stylish light fixtures throughout! The fully renovated kitchen is a showstopperâ€"complete with stainless steel appliances, a farmhouse-style sink, stunning quartz countertops, and a massive quartz island that's perfect for meal prep and entertaining! This home offers three bedrooms and two full bathrooms, providing plenty of space for a growing family! The lower level has been refreshed with new flooring and includes a spacious laundry room with extra storage and functionality! Central air-conditioning keeps the home comfortable through the summer months, while the thoughtful updates make every space feel warm and inviting! Step outside and fall in love with the beautifully landscaped backyard! Enjoy your morning coffee or host summer dinners under the covered back deck, overlooking lush green grass, an apple tree, vibrant flowers, and mature plants! A large brick stone patio adds even more outdoor living spaceâ€"ideal for relaxing or entertaining guests! Two garden sheds provide extra storage, and the new double detached garage with power PLUS a carport off the side of the home both add not