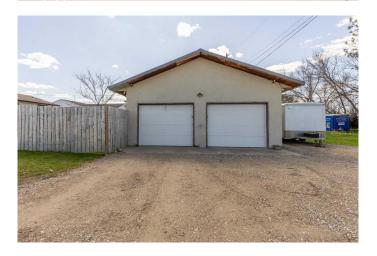

## \$400,000

6 Bedroom, 2.00 Bathroom, 1,159 sqft Residential on 0.20 Acres

NONE, Raymond, Alberta

Welcome to this updated and versatile bungalow located in the heart of Raymond, within walking distance to schools, Dairy Queen, Main Street shopping, grocery stores, restaurants, and other local amenities. Inside, this SIX bedroom home you will appreciate features like fresh paint throughout, wainscotting in the living and dining rooms, built in shoe bench in the front entrance, and numerous recent upgrades including a new fridge, new washer and dryer, newly tiled main floor tub/shower, and a brand new hot water tank. The main level offers a flexible layout with three bedrooms and two bathrooms, including an excellent opportunity to expand the primary suite or convert one of the rooms into a generous walk-in closet. The fully finished basement adds additional living space with three more bedrooms, a large rec room, a den, and dedicated office space, making it ideal for families or remote workers. One of the rooms downstairs has easy access to plumbing for you to add in another bathroom if desired. The layout is functional with huge rooms, modern vinyl plank flooring, and a central kitchen with lots of cabinetry and countertop space perfect for daily living and entertaining! Outside, enjoy the expansive front and backyard on a large corner lot with mature trees and open lawn space! This property offers excellent parking and storage options with both a single attached garage and a double detached garage or shop! Next to the double detached with the new metal roof

#### **Amenities**

Parking Spaces 6

Parking Double Garage Detached, Single Garage Attached

# of Garages 3