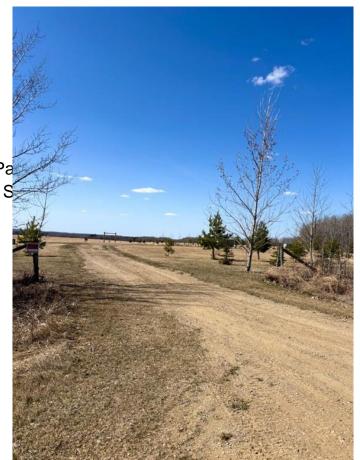

## \$134,500

0 Bedroom, 0.00 Bathroom, Land on 4.99 Acres

NONE, Lac La Biche County, Alberta

Turnkey Acreage Ready for Your New Home! This beautifully developed 4.99-acre parcel is just 20 minutes west of Lac La Biche near Missawawi Lake. Previously home to a mobile, the property is fully set up and ready for your new residence. With screw piles in place, power already connected, and a 2-stage septic system with septic field. Enjoy a graveled driveway and parking pad, landscaped grounds, and treed borders offering privacy and natural beauty. It backs onto open field, part of the original quarter section it was subdivided from. There's also a large sided shed with ramp, a firepit area, and plenty of peaceful space to call your own. Ideal for someone seeking quiet country living with room to, bring your mobile and make it home!

# **Community Information**

Address 66524 Rge Rd 161

Subdivision NONE

City Lac La Biche County
County Lac La Biche County

Province Alberta
Postal Code T0A 2C1

**Exterior** 

Lot Description Back Yard, Backs on to Pa

Trees, Square Shaped Lot, S