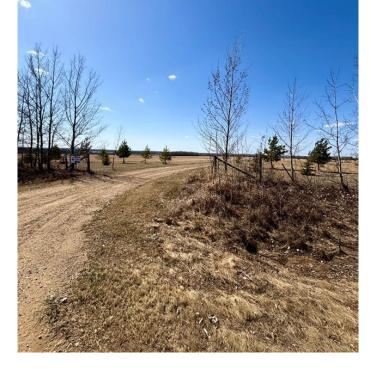

## \$134,500

0 Bedroom, 0.00 Bathroom, Land on 4.99 Acres

NONE, Lac La Biche County, Alberta

Turnkey Acreage Ready for Your New Home! This beautifully developed 4.99-acre parcel is just 20 minutes west of Lac La Biche near Missawawi Lake. Previously home to a mobile, the property is fully set up and ready for your new residence. With screw piles in place, power already connected, and a 2-stage septic system with septic field. Enjoy a graveled driveway and parking pad, landscaped grounds, and treed borders offering privacy and natural beauty. It backs onto open field, part of the original quarter section it was subdivided from. There's also a large sided shed with ramp, a firepit area, and plenty of peaceful space to call your own. Ideal for someone seeking quiet country living with room to, bring your mobile and make it home!