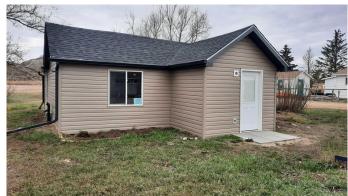

#### \$139,900

1 Bedroom, 1.00 Bathroom, 708 sqft Residential on 0.14 Acres

Rosedale, Drumheller, Alberta

Welcome to Rosedale! This one bedroom cottage style bungalow makes the perfect home, whether you are downsizing, first time home buying, relocating or looking to expand your real estate portfolio. Would make a good short term rental or 2nd home. Or Home occupation with good exposure right on Main Road. Upgrades include windows, siding, roof, mechanics and duct work, plumbing, and electrical, flooring and paint. Plenty of parking and quick possession available.

#### **Exterior**

Exterior Features Private Yard

Lot Description Back Lane, Back Yard, Landscaped

Roof Asphalt Shingle Construction Vinyl Siding

Foundation Other