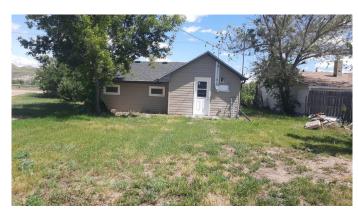

#### \$139,900

1 Bedroom, 1.00 Bathroom, 708 sqft Residential on 0.14 Acres

Rosedale, Drumheller, Alberta

Welcome to Rosedale! This one bedroom cottage style bungalow makes the perfect home, whether you are downsizing, first time home buying, relocating or looking to expand your real estate portfolio. Would make a good short term rental or 2nd home. Or Home occupation with good exposure right on Main Road. Upgrades include windows, siding, roof, mechanics and duct work, plumbing, and electrical, flooring and paint. Plenty of parking and quick possession available.

#### **Exterior**

Exterior Features Private Yard

Lot Description Back Lane, Back Yard, Landscaped

Roof Asphalt Shingle Construction Vinyl Siding

Foundation Other