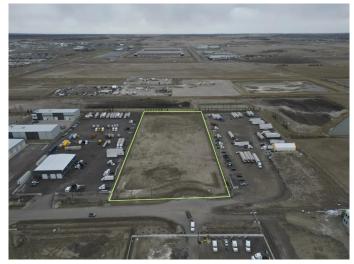

#### \$2,730,000

0 Bedroom, 0.00 Bathroom, Land on 4.55 Acres

NONE, Rural Rocky View County, Alberta

Fantatstic Opportunity to own Industrial Land in Heatherglen industrial Park!! See Brochure for more Information.