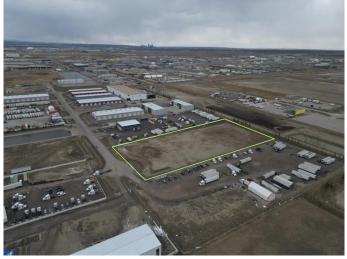

#### \$2,730,000

0 Bedroom, 0.00 Bathroom, Land on 4.55 Acres

NONE, Rural Rocky View County, Alberta

Fantatstic Opportunity to own Industrial Land in Heatherglen industrial Park!! See Brochure for more Information.