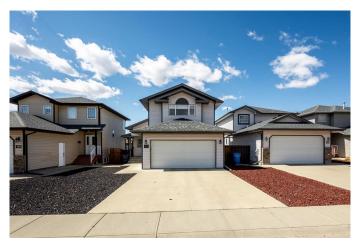

# \$445,000

3 Bedroom, 2.00 Bathroom, 1,218 sqft Residential on 0.10 Acres

SW Southridge, Medicine Hat, Alberta

This lovely modified walkout bi-level offers a unique and functional floor plan in an unbeatable locationâ€"just steps from parks, walking paths, and schools. Nestled on a quiet street and backing onto a peaceful green space, this inviting home offers comfort, privacy, and a connection to natureâ€"perfect for any season of life. Inside, you'II be welcomed by a spacious front entryway that sets the tone for the thoughtfully designed interior. The bright and open kitchen features a central island and direct access to the upper deckâ€"a perfect spot to enjoy your morning coffee or wind down in the evening. The main level also includes a 4 pc bathroom and 2 comfortable bedrooms, including the primary suite with double closets. Upstairs, the large vaulted family room above the garage adds even more living space. Up a few steps there is also a bonus space, offering a flexible area that could easily serve as a home office, gym, or playroomâ€"whatever suits your lifestyle. Downstairs, the fully developed walkout basement includes a third bedroom, a cozy family room, a second full bathroom, laundry, and generous storage. The walkout patio is a peaceful place to entertain or simply watch the kids play in the backyard. The home also includes an insulated and drywalled double attached garage. Low-maintenance landscaping enhances both the front and back yards, with rock detailing in the front and a handy storage shed in the back. Various recent updates add a fresh touch while