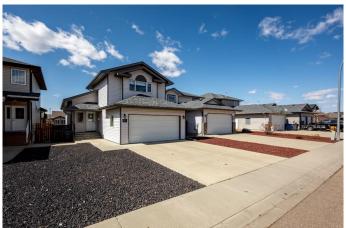

# \$445,000

3 Bedroom, 2.00 Bathroom, 1,218 sqft Residential on 0.10 Acres

SW Southridge, Medicine Hat, Alberta

This lovely modified walkout bi-level offers a unique and functional floor plan in an unbeatable locationâ€"just steps from parks, walking paths, and schools. Nestled on a quiet street and backing onto a peaceful green space, this inviting home offers comfort, privacy, and a connection to natureâ€"perfect for any season of life. Inside, you'II be welcomed by a spacious front entryway that sets the tone for the thoughtfully designed interior. The bright and open kitchen features a central island and direct access to the upper deckâ€"a perfect spot to enjoy your morning coffee or wind down in the evening. The main level also includes a 4 pc bathroom and 2 comfortable bedrooms, including the primary suite with double closets. Upstairs, the large vaulted family room above the garage adds even more living space. Up a few steps there is also a bonus space, offering a flexible area that could easily serve as a home office, gym, or playroomâ€"whatever suits your lifestyle. Downstairs, the fully developed walkout basement includes a third bedroom, a cozy family room, a second full bathroom, laundry, and generous storage. The walkout patio is a peaceful place to entertain or simply watch the kids play in the backyard. The home also includes an insulated and drywalled double attached garage. Low-maintenance landscaping enhances both the front and back yards, with rock detailing in the front and a handy storage shed in the back. Various recent updates add a fresh touch while