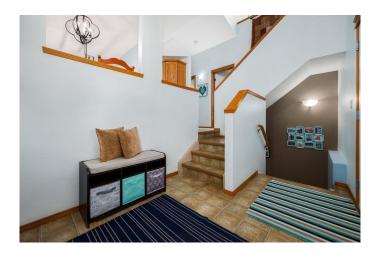

# \$445,000

3 Bedroom, 2.00 Bathroom, 1,218 sqft Residential on 0.10 Acres

SW Southridge, Medicine Hat, Alberta

This lovely modified walkout bi-level offers a unique and functional floor plan in an unbeatable locationâ€"just steps from parks, walking paths, and schools. Nestled on a quiet street and backing onto a peaceful green space, this inviting home offers comfort, privacy, and a connection to natureâ€"perfect for any season of life. Inside, you'II be welcomed by a spacious front entryway that sets the tone for the thoughtfully designed interior. The bright and open kitchen features a central island and direct access to the upper deckâ€"a perfect spot to enjoy your morning coffee or wind down in the evening. The main level also includes a 4 pc bathroom and 2 comfortable bedrooms, including the primary suite with double closets. Upstairs, the large vaulted family room above the garage adds even more living space. Up a few steps there is also a bonus space, offering a flexible area that could easily serve as a home office, gym, or playroomâ€"whatever suits your lifestyle. Downstairs, the fully developed walkout basement includes a third bedroom, a cozy family room, a second full bathroom, laundry, and generous storage. The walkout patio is a peaceful place to entertain or simply watch the kids play in the backyard. The home also includes an insulated and drywalled double attached garage. Low-maintenance landscaping enhances both the front and back yards, with rock detailing in the front and a handy storage shed in the back. Various recent updates add a fresh touch while