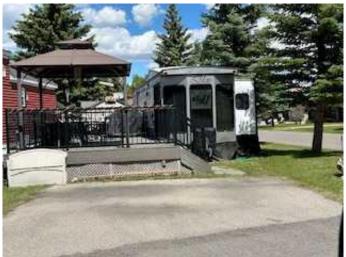

## \$119,000

0 Bedroom, 0.00 Bathroom, Land on 0.04 Acres

Includes Lot and Trailer

Country Lane RV Park, Rural Foothills County, Alberta

Lot size is 12.37 m in Front by 19.7 m side yard 2019 Forest River Wildwood 38.6 ft long Model Serial No. 353FLFB TT Located in Country Lane Estates along the Sheep River, approximately 15 minutes South of Calgary and 5 minutes South of Okotoks. Destination Trailer features.

Deck with Gazebo, BBQ, Table and Chairs and all the furniture and Shed

Country Lane Estates Condo information
This is a Bare Land Condo. Fees are \$2,820
per year or payments of \$250 per month until
June then 185.00 per month There will be
power meters install in June and then power
will no longer be part of the condo fees. . It is
a 200-day park open from April 1st to October
31st.