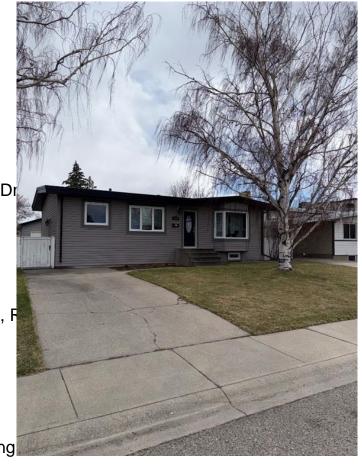

## \$449,900 - 1909 Lakepoint Road S, Lethbridge

MLS® #A2210009

## \$449,900

5 Bedroom, 2.00 Bathroom, 1,080 sqft Residential on 0.14 Acres

Lakeview, Lethbridge, Alberta

This 5 bedroom, 2 bath home has had extensive upgrades over the last few years and has suite potential. There is a huge 28' X 28" heated detached garage in the back. Upgrades include: Roof, windows, siding, furnace, central air, cabinets, doors and much more. Located in a private Southside neighbourhood. Schools, shopping and parks are all in walking distance. Don't miss out on this one!

## **Community Information**

Address 1909 Lakepoint Road S

Subdivision Lakeview

City Lethbridge
County Lethbridge
Province Alberta

**Amenities** 

Postal Code

Parking Spaces 3

Parking Double Garage Detached, Dr