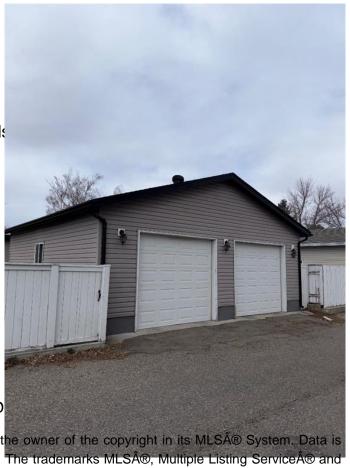

## \$449,900

5 Bedroom, 2.00 Bathroom, 1,080 sqft Residential on 0.14 Acres

Lakeview, Lethbridge, Alberta

This 5 bedroom, 2 bath home has had extensive upgrades over the last few years and has suite potential. There is a huge 28' X 28" heated detached garage in the back. Upgrades include: Roof, windows, siding, furnace, central air, cabinets, doors and much more. Located in a private Southside neighbourhood. Schools, shopping and parks are all in walking distance. Don't miss out on this one!

## **Community Information**

Address 1909 Lakepoint Road S

Subdivision Lakeview

City Lethbridge
County Lethbridge
Province Alberta

**Amenities** 

Postal Code

Parking Spaces 3

Parking Double Garage Detached, Dr

# of Garages 2

Interior

Interior Features Storage

Appliances Dishwasher, Electric Stove, F

Heating Forced Air Cooling Central Air

Fireplace Yes # of Fireplaces 1

Fireplaces Family Room, Wood Burning

Has Basement Yes