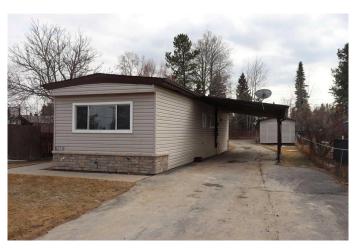

## \$130,000

3 Bedroom, 1.00 Bathroom, 1,010 sqft Residential on 0.16 Acres

NONE, Edson, Alberta

A very well maintained mobile in Glenwood. on a large lot. Drive through paved driveway. Carport. Garden spot.

#### **Essential Information**

MLS® # A2209151 Price \$130,000

Bedrooms 3
Bathrooms 1.00

Full Baths 1

Square Footage 1,010
Acres 0.16
Year Built 1973

Type Residential Sub-Type Detached

Style Single Wide Mobile Home

#### **Exterior**

Exterior Features Garden

Lot Description Back Lane, Back Yard, Front Yard, Garden, Landscaped, Lawn,

Rectangular Lot

Roof Asphalt Shingle

Construction Vinyl Siding, Wood Frame

Foundation Wood, Block, Other