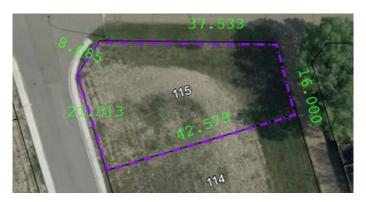

# **Community Information**

Address 115 Fielding Place

Subdivision Hanna

City Hanna

County Special Area 2

Province Alberta
Postal Code T0J1P0

**Exterior** 

Lot Description Irregular Lot