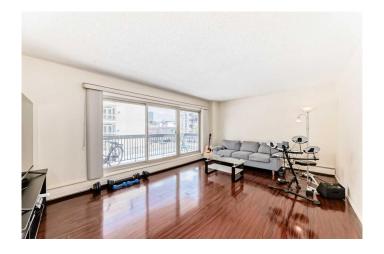

## \$249,900

2 Bedroom, 1.00 Bathroom, 858 sqft Residential on 0.00 Acres

Beltline, Calgary, Alberta

Welcome to your bright and modern retreat in this SE-facing end unit! This stylish suite features high-quality cherry laminate flooring, custom built-in closets, and tile accents throughout. The open-concept layout includes a spacious kitchen with ample room for a dining area, perfect for hosting or enjoying meals at home. The living room is filled with natural light from large patio windows, leading to your private SE-facing deckâ€"ideal for enjoying Calgary's sunny days.

With two generously-sized bedrooms, and an assigned parking stall, this condo provides all the space you need. Located in the trendy Beltline, one of Calgary's most vibrant neighborhoods, you'II be steps away from the city's top restaurants, local shops, transit, and schools. Enjoy all the conveniences of downtown living, with the added bonus of a more affordable price point!