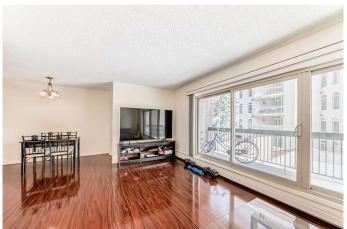

## \$249,900

2 Bedroom, 1.00 Bathroom, 858 sqft Residential on 0.00 Acres

Beltline, Calgary, Alberta

Welcome to your bright and modern retreat in this SE-facing end unit! This stylish suite features high-quality cherry laminate flooring, custom built-in closets, and tile accents throughout. The open-concept layout includes a spacious kitchen with ample room for a dining area, perfect for hosting or enjoying meals at home. The living room is filled with natural light from large patio windows, leading to your private SE-facing deckâ€"ideal for enjoying Calgary's sunny days.

With two generously-sized bedrooms, and an assigned parking stall, this condo provides all the space you need. Located in the trendy Beltline, one of Calgary's most vibrant neighborhoods, you'II be steps away from the city's top restaurants, local shops, transit, and schools. Enjoy all the conveniences of downtown living, with the added bonus of a more affordable price point!