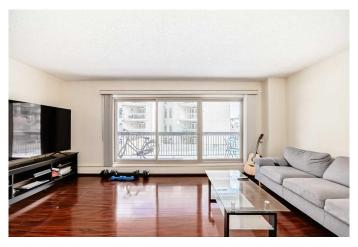

## \$249,900

2 Bedroom, 1.00 Bathroom, 858 sqft Residential on 0.00 Acres

Beltline, Calgary, Alberta

Welcome to your bright and modern retreat in this SE-facing end unit! This stylish suite features high-quality cherry laminate flooring, custom built-in closets, and tile accents throughout. The open-concept layout includes a spacious kitchen with ample room for a dining area, perfect for hosting or enjoying meals at home. The living room is filled with natural light from large patio windows, leading to your private SE-facing deckâ€"ideal for enjoying Calgary's sunny days.

With two generously-sized bedrooms, and an assigned parking stall, this condo provides all the space you need. Located in the trendy Beltline, one of Calgary's most vibrant neighborhoods, you'II be steps away from the city's top restaurants, local shops, transit, and schools. Enjoy all the conveniences of downtown living, with the added bonus of a more affordable price point!