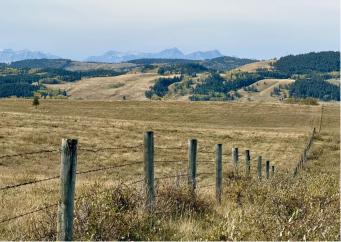

### \$1,350,000

0 Bedroom, 0.00 Bathroom, Land on 137.15 Acres

NONE, Rural Rocky View County, Alberta

Larger parcels of land like this that are close to Town don't come up often - 137.15 +/- ACRES OF AGRICULTURAL ZONED LAND WITH **AMAZING MOUNTAIN VIEWS 13 MINUTES** NORTHWEST OF COCHRANE JUST OFF HORSE CREEK ROAD. Great potential here. Entire parcel is fenced and cross-fenced for livestock. Incredible views of mountains and rolling hills off the SW corner of the parcel - the perfect build site for your walk-out forever home. A mixture of pasture and crop land, ideally situated for close-in acreage living, offering the benefits of close proximity to town, and the privacy of a large land parcel. Seasonal Pond, gas and electricity close by. View it today!