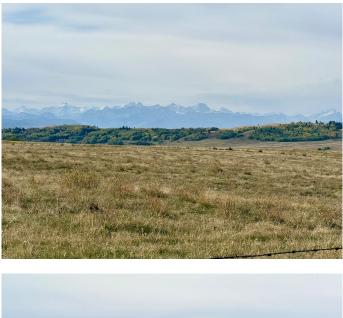

### \$1,350,000

0 Bedroom, 0.00 Bathroom, Land on 137.15 Acres

NONE, Rural Rocky View County, Alberta

Larger parcels of land like this that are close to Town don't come up often - 137.15 +/- ACRES OF AGRICULTURAL ZONED LAND WITH **AMAZING MOUNTAIN VIEWS 13 MINUTES** NORTHWEST OF COCHRANE JUST OFF HORSE CREEK ROAD. Great potential here. Entire parcel is fenced and cross-fenced for livestock. Incredible views of mountains and rolling hills off the SW corner of the parcel - the perfect build site for your walk-out forever home. A mixture of pasture and crop land, ideally situated for close-in acreage living, offering the benefits of close proximity to town, and the privacy of a large land parcel. Seasonal Pond, gas and electricity close by. View it today!