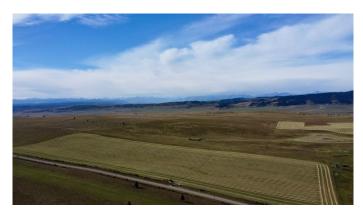

### \$1,350,000

0 Bedroom, 0.00 Bathroom, Land on 137.15 Acres

NONE, Rural Rocky View County, Alberta

Larger parcels of land like this that are close to Town don't come up often - 137.15 +/- ACRES OF AGRICULTURAL ZONED LAND WITH **AMAZING MOUNTAIN VIEWS 13 MINUTES** NORTHWEST OF COCHRANE JUST OFF HORSE CREEK ROAD. Great potential here. Entire parcel is fenced and cross-fenced for livestock. Incredible views of mountains and rolling hills off the SW corner of the parcel - the perfect build site for your walk-out forever home. A mixture of pasture and crop land, ideally situated for close-in acreage living, offering the benefits of close proximity to town, and the privacy of a large land parcel. Seasonal Pond, gas and electricity close by. View it today!