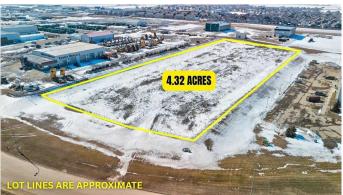

# \$1,944,000 - 15302 101 Street, Clairmont

MLS® #A2206049

\$1,944,000

0 Bedroom, 0.00 Bathroom, Land on 4.32 Acres

N/A, Clairmont, Alberta

You've heard it before, but for this property, it's worth repeating: Location, Location, Location! This vacant commercial land offers convenience with easy access off a service road and exceptional visibility from HWY 43.

### **Essential Information**

MLS® # A2206049 Price \$1,944,000

Bathrooms 0.00
Acres 4.32
Type Land

Sub-Type Commercial Land

Status Active