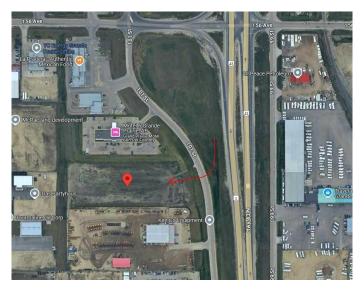

# \$1,944,000 - 15302 101 Street, Clairmont

MLS® #A2206049

\$1,944,000

0 Bedroom, 0.00 Bathroom, Land on 4.32 Acres

N/A, Clairmont, Alberta

You've heard it before, but for this property, it's worth repeating: Location, Location, Location! This vacant commercial land offers convenience with easy access off a service road and exceptional visibility from HWY 43.

Situated next to Ken-Co Equipment Ltd., and directly across from Traveland RV, this property is perfectly positioned for a wide range of commercial development opportunities. Whether you're planning to build a retail store, office space, or other type of commercial venture, this land is ready for development and set to attract attention from passersby.

# **Community Information**

Address 15302 101 Street

Subdivision N/A

City Clairmont

County Grande Prairie No. 1, County of

Province Alberta
Postal Code T8V 0P7