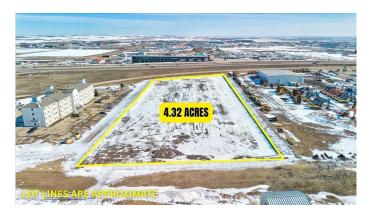

# \$1,944,000 - 15302 101 Street, Clairmont

MLS® #A2206049

\$1,944,000

0 Bedroom, 0.00 Bathroom, Land on 4.32 Acres

N/A, Clairmont, Alberta

You've heard it before, but for this property, it's worth repeating: Location, Location, Location! This vacant commercial land offers convenience with easy access off a service road and exceptional visibility from HWY 43.

### **Essential Information**

MLS® # A2206049 Price \$1,944,000

Bathrooms 0.00
Acres 4.32
Type Land

Sub-Type Commercial Land

Status Active