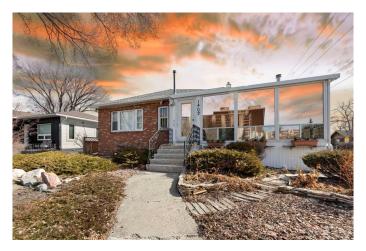

# **\$899,000 - 1402 Crescent Road Nw, Calgary**

MLS® #A2205674

### \$899,000

5 Bedroom, 3.00 Bathroom, 1,222 sqft Residential on 0.11 Acres

Rosedale, Calgary, Alberta

Welcome to 1402 Crescent Rd NW, a rare gem on a prime corner lot with desirable RC-G zoning in the vibrant, walkable community of Rosedale. This 1,222 sq.ft. raised bungalow offers endless potential with 5 bedrooms (3 up, 2 down), 2.5 bathrooms, a fully developed basement with large windows, and an oversized single attached garage (potential for walkout conversion, subject to city approval). Enjoy the mountain views from the west-facing 3-season sunroom, refinish the hardwood floors to your taste, and take advantage of 3â€"4 off-street parking spaces. Ideally located near schools, transit (including LRT), SAIT, University of Calgary, Foothills Hospital, Downtown, and Kensington's shops and restaurants, this property is perfect for renovation, new construction, or multi-family development. Don't miss this hilltop treasureâ€"schedule your viewing today!