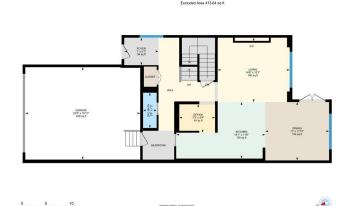

### \$849,000

3 Bedroom, 3.00 Bathroom, 2,163 sqft Residential on 0.09 Acres

Mahogany, Calgary, Alberta

OPEN HOUSE SAT 1-4pm, SUN 2-4pm. Welcome to your new spacious home, conveniently located on a quiet street in south Mahogany; one of Calgary's sought after lake communities. On the main floor you will find a bright and open floor plan, a living room that is welcoming and elegant with a beautiful gas fireplace and Hunter Douglas window coverings throughout. The kitchen is bright and spacious with stainless steel appliances, quartz countertops, silgranit sink, plenty of storage drawers and an upgraded pantry with rollout shelving. It has a unique but conveniently located "tech room― that can serve as a pocket office or even a butlers pantry. The main floor also includes a 2-piece bath and a walkthrough mudroom with built in storage lockers that lead to an oversized (extended) 2-car heated garage. Upstairs features a large open bonus room, two additional good-sized bedrooms (both extended in size with the extended garage), a 4-piece bathroom, a laundry room with built in cabinets, and a linen closet for additional storage. The primary bedroom has a spacious walk-in closet and a 5-piece ensuite. Downstairs, the basement, has just under 9' ceilings, is partially finished with completed framing, roughed-in electrical and plumbing so it's ready for your final touches. There is also a large storage room with plenty of built in shelving. You will also find Glow Stone track lighting, a fully fenced south facing backyard with composite deck,