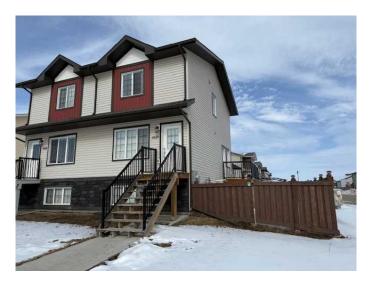

# \$299,900 - 11426 106 Avenue, Grande Prairie

MLS® #A2203971

### \$299,900

2 Bedroom, 2.00 Bathroom, 865 sqft Residential on 0.07 Acres

Westgate., Grande Prairie, Alberta

This excellent condition half duplex is located in Westgate across from a playground & pond.

The main floor consists of the living room, kitchen, dining & half bath. Access to the fenced yard and garage is off the dining area. Upstairs you will find two good sized bedrooms and a full bathroom. The laundry is located in the basement. The basement is ready for development with the bathroom plumbing roughed in. This property would be excellent addition for an Investor who wants to maintain the current Tenant or for a first time buyer. Note: home builder sq ft is 960 sq ft but based on RMS for a duplex it has to be recorded at 865 sq ft