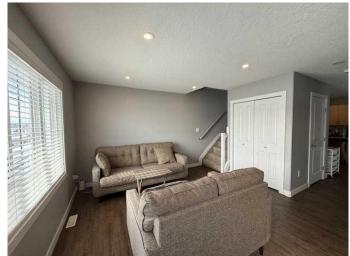

### \$299,900

2 Bedroom, 2.00 Bathroom, 865 sqft Residential on 0.07 Acres

Westgate., Grande Prairie, Alberta

This excellent condition half duplex is located in Westgate across from a playground & pond.

The main floor consists of the living room, kitchen, dining & half bath. Access to the fenced yard and garage is off the dining area. Upstairs you will find two good sized bedrooms and a full bathroom. The laundry is located in the basement. The basement is ready for development with the bathroom plumbing roughed in. This property would be excellent addition for an Investor who wants to maintain the current Tenant or for a first time buyer. Note: home builder sq ft is 960 sq ft but based on RMS for a duplex it has to be recorded at 865 sq ft