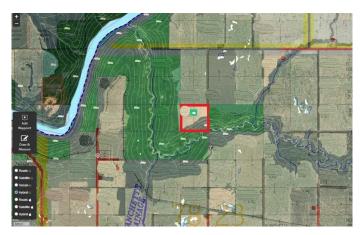

The land features 120 acres of fertile, arable farmland, ideal for farming or grazing, while the remaining area consists of a picturesque coulee leading down to a creek that connects to the Big Smokey River. This natural landscape creates the perfect habitat for abundant wildlife, making it an ideal location for hunting, wildlife observation, and outdoor adventures.

## Exterior

Lot Description Backs on to Park/Green Space, Creek/River/Stream/Pond, Many Trees