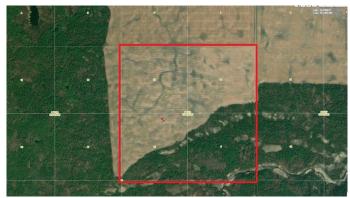

#### \$850,000

0 Bedroom, 0.00 Bathroom, Land on 159.00 Acres

NONE, Rural Smoky River No. 130, M.D. of, Alberta

Escape to the serene beauty of nature with this incredible quarter section of land in rural Smokey River county, offering 159 acres of prime, unspoiled land and wilderness. Perfectly suited for outdoor enthusiasts and hunters, this property is located in a secluded area, providing ultimate privacy and tranquility.

The land features 120 acres of fertile, arable farmland, ideal for farming or grazing, while the remaining area consists of a picturesque coulee leading down to a creek that connects to the Big Smokey River. This natural landscape creates the perfect habitat for abundant wildlife, making it an ideal location for hunting, wildlife observation, and outdoor adventures.

## Exterior

Lot Description Backs on to Park/Green Space, Creek/River/Stream/Pond, Many Trees