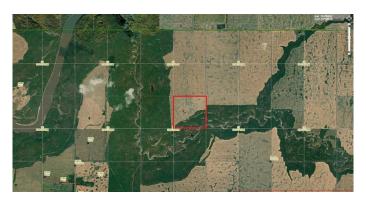

#### \$850,000

0 Bedroom, 0.00 Bathroom, Land on 159.00 Acres

NONE, Rural Smoky River No. 130, M.D. of, Alberta

Escape to the serene beauty of nature with this incredible quarter section of land in rural Smokey River county, offering 159 acres of prime, unspoiled land and wilderness. Perfectly suited for outdoor enthusiasts and hunters, this property is located in a secluded area, providing ultimate privacy and tranquility.

The land features 120 acres of fertile, arable farmland, ideal for farming or grazing, while the remaining area consists of a picturesque coulee leading down to a creek that connects to the Big Smokey River. This natural landscape creates the perfect habitat for abundant wildlife, making it an ideal location for hunting, wildlife observation, and outdoor adventures.

## **Community Information**

| Address     | Twp 790 And Rr 233 Township        |
|-------------|------------------------------------|
| Subdivision | NONE                               |
| City        | Rural Smoky River No. 130, M.D. of |
| County      | Smoky River No. 130, M.D. of       |
| Province    | Alberta                            |
| Postal Code | t0h1s0                             |