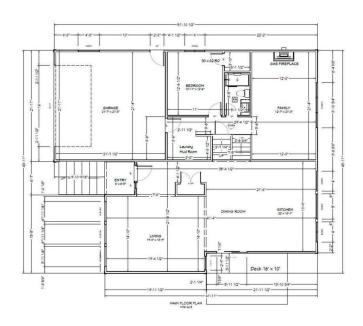

#### \$1,500,000

4 Bedroom, 3.00 Bathroom, 2,415 sqft Residential on 0.21 Acres

Oakridge, Calgary, Alberta

For more information, please click on Brochure button.

Location, Location, Location! This stunning Oakridge home sits at the end of a quiet cul-de-sac, backing west onto a beautiful greenspace and playground, a perfect setting for families. With friendly neighbors and a welcoming community, this home offers a true private sanctuary. Nestled in the peaceful community of Oakridge, this exceptional property offers the perfect blend of comfort and convenience. With five spacious bedrooms, three on the upper floor, one on the main floor, and one in the basement, providing plenty of space for the whole family. The expansive backyard opens to lush green space, offering a serene view and direct access to an elementary school and community center, perfect for families with children. Convenience is key with easy access to the newly constructed ring road, making commutes to all parts of the city a breeze. This home has been completely taken down to the studs and fully renovated, rebuilt with everything brand new and up to current building codes. Enjoy the peace of mind that comes with an extensive transformation where every major system has been replaced including electrical, plumbing, insulation, windows, and exterior finishes. Now you have the opportunity to add your personal touch and make this your forever home. Don't miss this rare opportunity to own your forever home in a coveted location that will always hold its

## Interior

| Interior Features | Kitchen Island, No Smoking Home, Open Floorplan, See Remarks,<br>Vaulted Ceiling(s), Vinyl Windows, Walk-In Closet(s), Smart Home,<br>Wired for Data |  |
|-------------------|------------------------------------------------------------------------------------------------------------------------------------------------------|--|
| Appliances        | None                                                                                                                                                 |  |
| Heating           | Forced Air, Natural Gas, High Efficiency                                                                                                             |  |
| Cooling           | Rough-In                                                                                                                                             |  |
| Fireplace         | Yes                                                                                                                                                  |  |