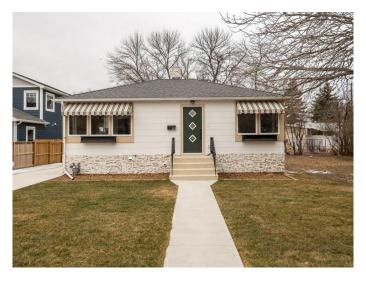

## \$449,900

4 Bedroom, 2.00 Bathroom, 801 sqft Residential on 0.13 Acres

Glendale, Lethbridge, Alberta

Nestled on one of Lethbridge's most sought-after streets, this fully renovated bungalow offers a rare opportunity to right-size your life or take your first step into homeownership. Set on a generous 50' lot, lined with trees, the possibilities for your backyard are endlessâ€"create a spacious oasis for pets and children, or design the perfect spot for a large garage to store all your toys.

## **Exterior**

Exterior Features Private Yard, Awning(s)

Lot Description Back Lane, Back Yard, Front Yard, Landscaped, Many Trees, Treed

Roof Asphalt Shingle

Construction Mixed

Foundation Poured Concrete