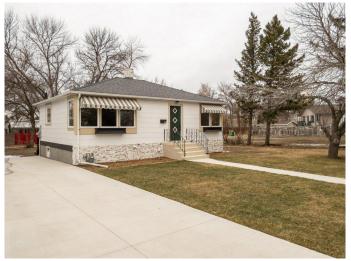

## \$449,900

4 Bedroom, 2.00 Bathroom, 801 sqft Residential on 0.13 Acres

Glendale, Lethbridge, Alberta

Nestled on one of Lethbridge's most sought-after streets, this fully renovated bungalow offers a rare opportunity to right-size your life or take your first step into homeownership. Set on a generous 50' lot, lined with trees, the possibilities for your backyard are endlessâ€"create a spacious oasis for pets and children, or design the perfect spot for a large garage to store all your toys.

## **Exterior**

Exterior Features Private Yard, Awning(s)

Lot Description Back Lane, Back Yard, Front Yard, Landscaped, Many Trees, Treed

Roof Asphalt Shingle

Construction Mixed

Foundation Poured Concrete