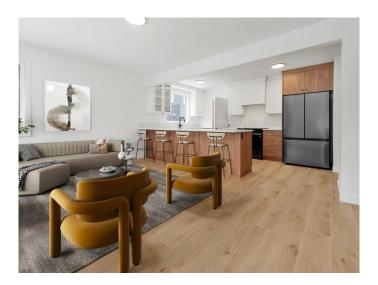

Inside, every inch of this home has been meticulously updated, from the studs out. Enjoy the peace of mind that comes with brand-new HVAC, plumbing, electrical, insulation, and more. Enjoy the elegance of quartz countertops, soft-close MDF cabinets, and recessed lighting throughout. This is a charming home, offering both modern comfort and timeless appeal in a prime location.

### Interior

Interior Features Open Floorplan, Quartz Counters, Recessed Lighting

Appliances Dishwasher, Electric Range, Refrigerator

Heating Forced Air, Natural Gas

Cooling None
Has Basement Yes

Basement Finished, Full