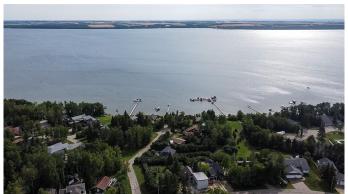

# of Garages 3

Waterfront Beach Access, Lake

#### **Exterior**

Exterior Features Fire Pit, Private Entrance, Private Yard

Lot Description Garden, Lake, Private, See Remarks, Gentle Sloping, Other, Rolling

Slope

Roof Asphalt Shingle
Construction Wood Frame