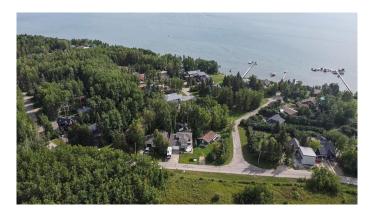

# of Garages 3

Waterfront Beach Access, Lake

#### **Exterior**

Exterior Features Fire Pit, Private Entrance, Private Yard

Lot Description Garden, Lake, Private, See Remarks, Gentle Sloping, Other, Rolling

Slope

Roof Asphalt Shingle
Construction Wood Frame