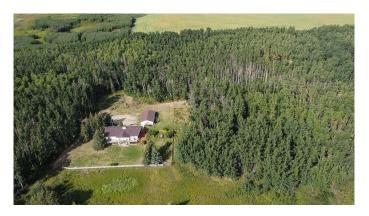

#### \$2,500,000

2 Bedroom, 2.00 Bathroom, 1,936 sqft Residential on 49.17 Acres

NONE, Rural Lacombe County, Alberta

Opportunity knocks! Own a little piece of paradise, bring your plans for development, or buy this as a long term investment! They don't make land anymore and they definitely don't have it in this location! Please do not drive into the yard or down the driveway without an appointment!!!

#### **Essential Information**

MLS® # A2202421 Price \$2,500,000

Bedrooms 2
Bathrooms 2.00
Full Baths 2

Square Footage 1,936 Acres 49.17 Year Built 1988

Type Residential Sub-Type Detached

Style Acreage with Residence, Bungalow

#### **Exterior**

Exterior Features Fire Pit, Private Entrance, Private Yard

Lot Description Garden, Lake, Private, See Remarks, Gentle Sloping, Other, Rolling

Slope

Roof Asphalt Shingle
Construction Wood Frame