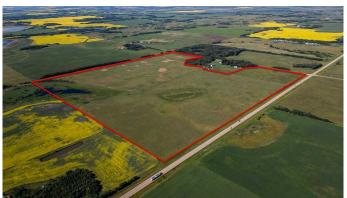

#### \$859,900

0 Bedroom, 0.00 Bathroom, Land on 143.43 Acres

NONE, Rural Camrose County, Alberta

PRIME PASTURE & HAY LAND! Recently subdivided, this 143+ acre parcel is located just minutes west of Hay Lakes and immediately south of Highway 21.

Approximately 61 hay acres & 82 pasture acres. Two access points, north and south, of the adjacent yard site. Property fenced on the West, North, & East sides. Power is at the property line as well. GST is applicable.