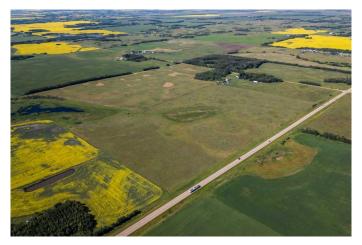

#### \$859,900

0 Bedroom, 0.00 Bathroom, Land on 143.43 Acres

NONE, Rural Camrose County, Alberta

PRIME PASTURE & HAY LAND! Recently subdivided, this 143+ acre parcel is located just minutes west of Hay Lakes and immediately south of Highway 21.

Approximately 61 hay acres & 82 pasture acres. Two access points, north and south, of the adjacent yard site. Property fenced on the West, North, & East sides. Power is at the property line as well. GST is applicable.