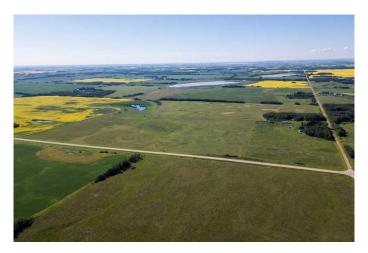

#### \$859,900

0 Bedroom, 0.00 Bathroom, Land on 143.43 Acres

NONE, Rural Camrose County, Alberta

PRIME PASTURE & HAY LAND! Recently subdivided, this 143+ acre parcel is located just minutes west of Hay Lakes and immediately south of Highway 21.

Approximately 61 hay acres & 82 pasture acres. Two access points, north and south, of the adjacent yard site. Property fenced on the West, North, & East sides. Power is at the property line as well. GST is applicable.