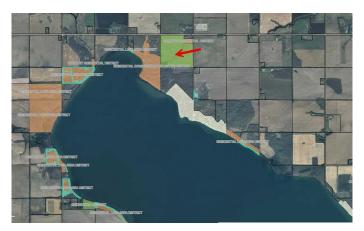

## \$2,488,000

0 Bedroom, 0.00 Bathroom, Land on 147.11 Acres

NONE, Sunbreaker Cove, Alberta

An exceptional opportunity to acquire a 147.11-acre development parcel in Lacombe County near Sunbreaker Cove and Sylvan Lake. This prime piece of land was previously approved in 2009 for the Skyy Country Golf & RV Resort, which included a 515-lot RV resort, a 9-hole golf course, clubhouse, swimming pool, and recreational amenities. While this approval was granted, the development has not been executed, presenting a rare opportunity for future development and potential rezoning to accommodate alternative uses.

## **Community Information**

Address Off Range Road 22 & Rainy Creek Road

Subdivision NONE

City Sunbreaker Cove
County Lacombe County

Province Alberta
Postal Code T0M 0H0