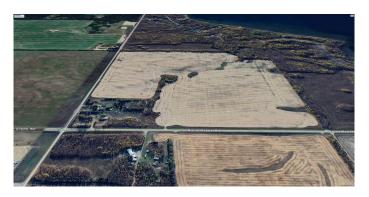

## \$2,488,000

0 Bedroom, 0.00 Bathroom, Land on 147.11 Acres

NONE, Sunbreaker Cove, Alberta

An exceptional opportunity to acquire a 147.11-acre development parcel in Lacombe County near Sunbreaker Cove and Sylvan Lake. This prime piece of land was previously approved in 2009 for the Skyy Country Golf & RV Resort, which included a 515-lot RV resort, a 9-hole golf course, clubhouse, swimming pool, and recreational amenities. While this approval was granted, the development has not been executed, presenting a rare opportunity for future development and potential rezoning to accommodate alternative uses.

## **Community Information**

Address Off Range Road 22 & Rainy Creek Road

Subdivision NONE

City Sunbreaker Cove
County Lacombe County

Province Alberta
Postal Code T0M 0H0