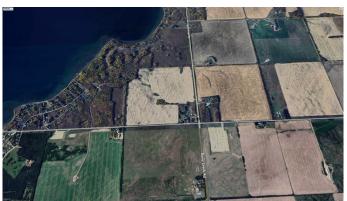

## \$2,488,000

0 Bedroom, 0.00 Bathroom, Land on 147.11 Acres

NONE, Sunbreaker Cove, Alberta

An exceptional opportunity to acquire a 147.11-acre development parcel in Lacombe County near Sunbreaker Cove and Sylvan Lake. This prime piece of land was previously approved in 2009 for the Skyy Country Golf & RV Resort, which included a 515-lot RV resort, a 9-hole golf course, clubhouse, swimming pool, and recreational amenities. While this approval was granted, the development has not been executed, presenting a rare opportunity for future development and potential rezoning to accommodate alternative uses.

## **Community Information**

Address Off Range Road 22 & Rainy Creek Road

Subdivision NONE

City Sunbreaker Cove
County Lacombe County

Province Alberta
Postal Code T0M 0H0