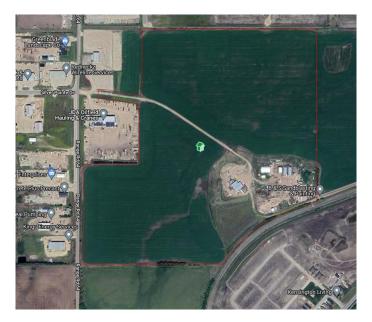

### \$6,950,000

0 Bedroom, 0.00 Bathroom, Land on 127.14 Acres

Centre West Business Park, Grande Prairie, Alberta

INCREDIBLE DEVELOPMENT OPPORTUNITY IN A PRIME LOCATION! As part of the West Industrial Area Structure Plan this 127.14 Acre parcel is the next piece of prime land to be developed on the West end of GP! With easy access to Highway 43 and adjacent to existing Vision/Centre West Industrial Parks, this lot is laid out with 107.145 Acres of undeveloped land + 19.99 Acres of Industrial yard area w/ partial chain-link fencing, concrete aprons & yard graveling. On the 19.99 Acre portion you will find existing outbuildings including; 2x - 3,280sq.ft Quonsets, an 8,700sq.ft shop w/ 360sq.ft Sea-Can, along with a 1,068sq.ft office building. DIRECT ACCESS TO RAILWAY and easy access to all services provides unlimited potential on this land! Contact your Commercial REALTOR® today for more information!

# **Community Information**

Address 63040 Township Road 713a Subdivision Centre West Business Park

City Grande Prairie
County Grande Prairie

Province Alberta

Postal Code T8W5E5