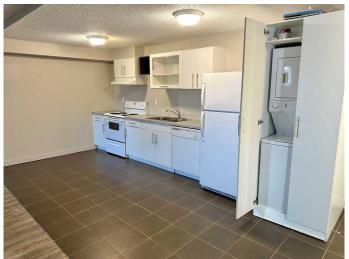

## \$137,900

1 Bedroom, 1.00 Bathroom, 694 sqft Residential on 0.00 Acres

Scenic Heights, Lethbridge, Alberta

1 bedroom updated condo with INSUITE LAUNDRY! Check out this move in ready condo in prime south location- across from coulees, close to Lethbridge Polytechnic College, amenities and to top it off you have a bus stop right out front! Updates to kitchen cabinets, flooring and paint give this unit a modern look. This open concept living/dining/kitchen with bedroom and 4pc bathroom is perfect for first time buyer, student, couple, or investor. Off street parking stall with electric is included. Condo fees include: water, sewer, common area maintenance, building insurance, prof mgmt, reserve fund contributions.

#### Interior

Interior Features Laminate Counters

Appliances Dishwasher, Electric Stove, Refrigerator, Washer/Dryer Stacked

Heating Baseboard

Cooling None