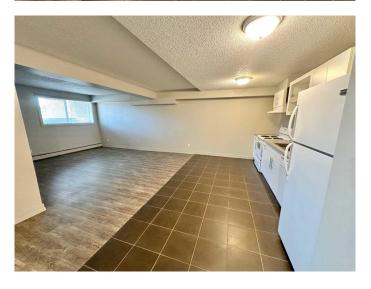

## \$137,900

1 Bedroom, 1.00 Bathroom, 694 sqft Residential on 0.00 Acres

Scenic Heights, Lethbridge, Alberta

1 bedroom updated condo with INSUITE LAUNDRY! Check out this move in ready condo in prime south location- across from coulees, close to Lethbridge Polytechnic College, amenities and to top it off you have a bus stop right out front! Updates to kitchen cabinets, flooring and paint give this unit a modern look. This open concept living/dining/kitchen with bedroom and 4pc bathroom is perfect for first time buyer, student, couple, or investor. Off street parking stall with electric is included. Condo fees include: water, sewer, common area maintenance, building insurance, prof mgmt, reserve fund contributions.

#### Interior

Interior Features Laminate Counters

Appliances Dishwasher, Electric Stove, Refrigerator, Washer/Dryer Stacked

Heating Baseboard

Cooling None