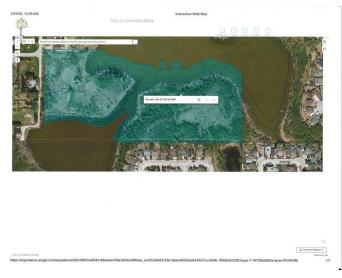

## \$1,450,000

0 Bedroom, 0.00 Bathroom, Land on 22.71 Acres

None, Lacombe, Alberta

What is your vision for this stunningly beautiful 22.71 acre property in the heart of the City of Lacombe? The land offers wonderful, year-round views of Lake Anne, Elizabeth Lake, Burman University, and the surrounding natural area. It is amazing to think that all of Lacombe and Burman's amenities are nearby when stepping foot onto this secluded and peaceful parcel.

### **Essential Information**

MLS® # A2196977 Price \$1,450,000

Bathrooms 0.00 Acres 22.71 Type Land

Sub-Type Residential Land

Status Active

## **Community Information**

Address 20 Cranna Lake Drive

Subdivision None
City Lacombe
County Lacombe
Province Alberta
Postal Code T4L 1S5

#### **Exterior**

Lot Description Native Plants, Views, Wetlands, Wooded