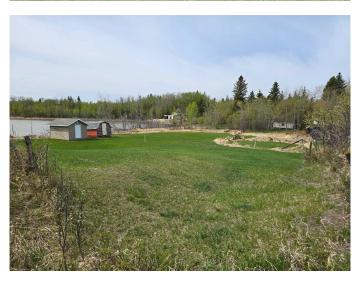

## \$1,450,000

0 Bedroom, 0.00 Bathroom, Land on 22.71 Acres

None, Lacombe, Alberta

What is your vision for this stunningly beautiful 22.71 acre property in the heart of the City of Lacombe? The land offers wonderful, year-round views of Lake Anne, Elizabeth Lake, Burman University, and the surrounding natural area. It is amazing to think that all of Lacombe and Burman's amenities are nearby when stepping foot onto this secluded and peaceful parcel.

#### **Exterior**

Lot Description Native Plants, Views, Wetlands, Wooded