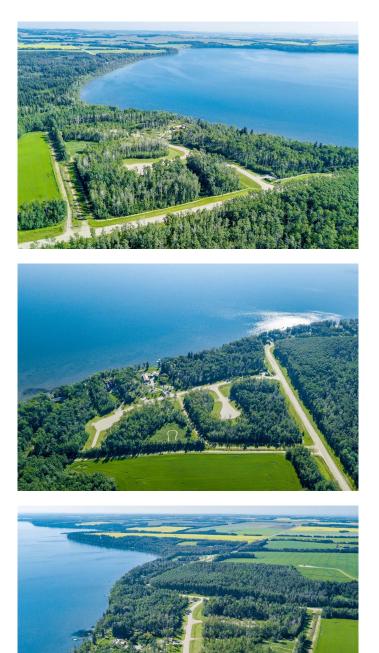

#### \$469,900

0 Bedroom, 0.00 Bathroom, Land on 0.75 Acres

Eagle's Quay, Rural Lacombe County, Alberta

Stunning lakefront lot in the desirable Eagle Quay subdivision. This spacious 3/4 acre lot offers a prime opportunity to build your dream home with breathtaking water views. Enjoy the serene surroundings and direct lake access, perfect for year-round recreation and relaxation. Don't miss this rare chance to own a piece of lakefront paradise. Please note that an appointment is necessary to view the lot, and a 24-hour notice is required.