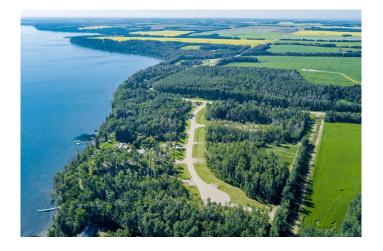

## \$469,900

0 Bedroom, 0.00 Bathroom, Land on 0.75 Acres

Eagle's Quay, Rural Lacombe County, Alberta

Beautiful lakefront lot located in the sought-after Eagle Quay subdivision. This expansive 3/4 acre lot offers endless potential for your custom dream home with stunning lake views and direct access to the water. Surrounded by nature, this property is ideal for those seeking a peaceful lakeside retreat. A rare opportunity to own prime waterfront land! Please note that an appointment is necessary to view the lot, and a 24-hour notice is required.

## **Community Information**

Address 64 Eagle Drive

Subdivision Eagle's Quay

City Rural Lacombe County

County Lacombe County

Province Alberta
Postal Code T0C 0J0