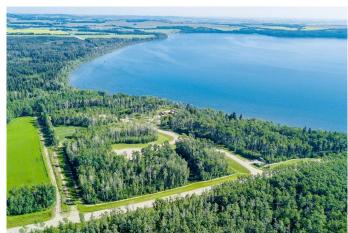

## \$469,900

0 Bedroom, 0.00 Bathroom, Land on 0.75 Acres

Eagle's Quay, Rural Lacombe County, Alberta

Beautiful lakefront lot located in the sought-after Eagle Quay subdivision. This expansive 3/4 acre lot offers endless potential for your custom dream home with stunning lake views and direct access to the water. Surrounded by nature, this property is ideal for those seeking a peaceful lakeside retreat. A rare opportunity to own prime waterfront land! Please note that an appointment is necessary to view the lot, and a 24-hour notice is required.

## **Community Information**

Address 64 Eagle Drive

Subdivision Eagle's Quay

City Rural Lacombe County

County Lacombe County

Province Alberta
Postal Code T0C 0J0