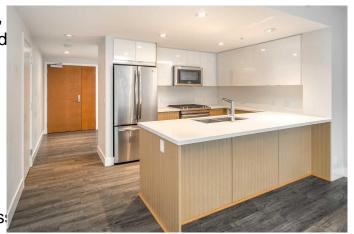

## \$499,000

2 Bedroom, 2.00 Bathroom, 1,012 sqft Residential on 0.00 Acres

Downtown East Village, Calgary, Alberta

Welcome to luxury living in the Pulse tower of Calgary's prestigious Evolution complex. located in the heart of vibrant East Village. This stunning 1,012 SqFt condo offers 2 bedrooms plus a den, 2 full bathrooms, and breathtaking panoramic views of the city skyline and Bow River. Designed for both comfort and style, the open-concept living and dining areas are bathed in natural light from floor-to-ceiling windows, creating a perfect space for entertaining. The gourmet kitchen boasts sleek quartz countertops, high-end stainless steel appliances, and a gas stove, making it a chef's dream. The serene primary bedroom features Southeast views of the Bow River and Saddledome, a spacious walk-through closet, and a luxurious 4-piece ensuite with in-floor heating and premium fixtures. The well-sized secondary bedroom offers comfort and privacy, sharing a beautifully appointed 3-piece bathroom, also with in-floor heating. A dedicated office/den provides the perfect workspace, while additional conveniences include in-suite laundry, underground secured parking, and a separate storage locker. Evolution residents enjoy premium amenities, including a 24-hour concierge, security services, a recreation room, a fully equipped fitness center with a sauna and steam room, and a rooftop patio with a gas BBQâ€"ideal for entertaining and enjoying stunning sunrises. Situated in East Village, this home offers an unparalleled urban lifestyle with access to parks, playgrounds, a

#### Interior

Interior Features Kitchen Island, No Animal Home, No Smoking Home, Quartz Counters

Appliances Dishwasher, Gas Stove,

Washer/Dryer Stacked, Wind

Heating Forced Air Cooling Central Air