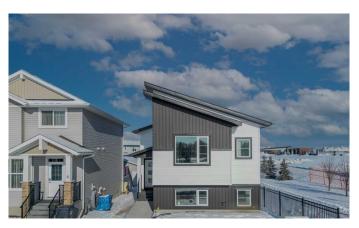

# \$475,000

3 Bedroom, 2.00 Bathroom, 1,174 sqft Residential on 0.08 Acres

Liberty Landing, Rural Red Deer County, Alberta

Rare to find this Bungalow/ Bilevel Home siding onto the Park with three bedrooms up, the lower level comes with rough in plumbing, large windows and the walk out door to grade all which allow the Lower Development bedrooms, family room, play room or many other uses with this wide open space. Located in the Family friendly Community of Liberty Landing with Parks Playgrounds and pathways all ready and minutes from major shopping such as Costco and Employment Opportunities with in walking distance.

## **Essential Information**

MLS® # A2194369 Price \$475,000

Bedrooms 3
Bathrooms 2.00
Full Baths 2

Square Footage 1,174 Acres 0.08 Year Built 2023

Type Residential
Sub-Type Detached
Style Bi-Level
Status Active