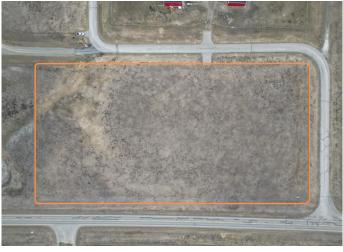

#### \$550,000

0 Bedroom, 0.00 Bathroom, Land on 6.28 Acres

NONE, Rural Foothills County, Alberta

Just 15 minutes south of Calgary, this 6.28-acre lot presents a fantastic opportunity to build your dream home or hold onto it with minimal taxes. With no architectural restrictions beyond municipal guidelines, you can design a home that suits your vision. Conveniently located just a four-minute drive from Heritage Heights School, this property also offers easy access to shopping and golf courses. Underground utilities, a water well, and paved road access enhance its convenience. Whether you envision space for animals, a thriving garden, or a custom retreat, this lot provides the freedom to bring your dream home to life.