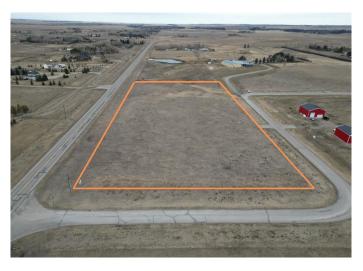

#### \$550,000

0 Bedroom, 0.00 Bathroom, Land on 6.28 Acres

NONE, Rural Foothills County, Alberta

Just 15 minutes south of Calgary, this 6.28-acre lot presents a fantastic opportunity to build your dream home or hold onto it with minimal taxes. With no architectural restrictions beyond municipal guidelines, you can design a home that suits your vision. Conveniently located just a four-minute drive from Heritage Heights School, this property also offers easy access to shopping and golf courses. Underground utilities, a water well, and paved road access enhance its convenience. Whether you envision space for animals, a thriving garden, or a custom retreat, this lot provides the freedom to bring your dream home to life.