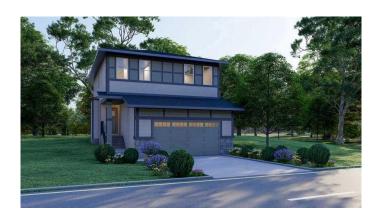

# **\$940,000 - 245 Savanna Drive Ne, Calgary**

MLS® #A2193120

## \$940,000

5 Bedroom, 4.00 Bathroom, 2,544 sqft Residential on 0.09 Acres

Saddle Ridge, Calgary, Alberta

Welcome to Savanna and this beautiful home build by the award winning Prominent Homes. This Open concept home offers plenty of natural light throughout the home. The main floor features 9 feet high ceilings, Chic kitchen, nice size Living and Dining area as well a large Family room. This home features a Spice Kitchen as well as there is a main floor Office as well as a full bathroom on the main floor. The Upper Level a Beautiful large Primary Bedroom with fantastic 5-piece Ensuite plus 3 other bedrooms upstairs including two Primary bedrooms, a Bonus Room and Laundry Room. This home will be ready for possession in April 2025. Call to book your private showing today!