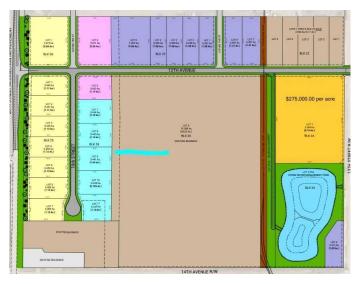

#### \$807,750

0 Bedroom, 0.00 Bathroom, Land on 2.25 Acres

NONE, Coaldale, Alberta

Position your business for success with this 2.25 (+/-) acre Industry -zoned lot, located within Coaldale's expanding industrial corridor. Situated in the 845 Development Industrial Subdivision, this prime commercial opportunity offers flexible lot sizes ranging from 1 to 8 acres, providing scalable solutions for a variety of commercial and industrial operations.

#### **Additional Information**

| Date Listed    | February 3rd, 2025 |
|----------------|--------------------|
| Days on Market | 190                |
| Zoning         | I-Industry         |