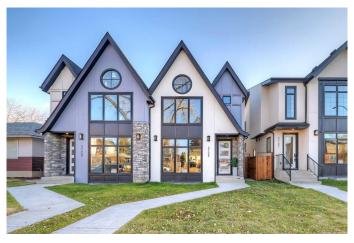

# \$975,000 - 3725 Richmond Road Sw, Calgary

MLS® #A2191545

### \$975,000

4 Bedroom, 4.00 Bathroom, 1,893 sqft Residential on 0.07 Acres

Rutland Park, Calgary, Alberta

\*Limited Time Offer\* Take possession before MAY 30 & Receive \$20K off List Price + \$5K in Upgrades | Experience elevated living in THIS NEWLY CONSTRUCTED

FARMHOUSE-STYLE DUPLEX, located in the sought-after community of RUTLAND PARK! This 4-bedroom, 3.5-bath home is designed for those who appreciate luxury and detail in every corner. Step inside to find a dramatic powder room with a bold feature wall and a contemporary black vessel sink, setting the tone for the home's stylish finishes. The open-concept main floor features a state-of-the-art kitchen equipped with high-end stainless steel appliances, an expansive island with a waterfall quartz countertop, and unique floating wood shelves that add warmth to the sleek design. The living room, complete with a full-height marble-style tile fireplace and custom built-ins, is an inviting space for cozy gatherings and everyday comfort. The upper level is a private retreat, highlighted by a spacious primary suite with vaulted ceilings, a custom-organized walk-in closet, and a spa-like ensuite. Enjoy a freestanding soaking tub, floor-to-ceiling designer tile, a glass-enclosed shower with rain showerhead, and dual sinks, creating a luxurious escape within your home. The second floor also includes two additional bedrooms, a 4-piece bathroom with designer fixtures, and a laundry room for ultimate convenience. The fully developed basement extends the home's living space, featuring a large rec room