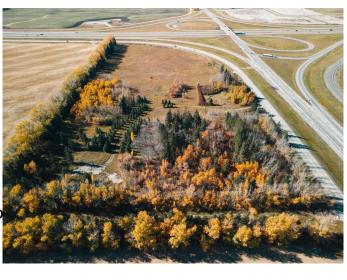

## \$1,299,900 - 36579 Highway 2 Service Road Nb Road N, Rural Red Deer County

MLS® #A2186105

\$1,299,900

0 Bedroom, 0.00 Bathroom, Land on 19.95 Acres

NONE, Rural Red Deer County, Alberta

VACANT LAND East of the Overpass of Hwy 2 & Hwy 42. This property is right on the south east corner and runs parallel to both highways for incredible exposure. Zoned as agriculture but if the zoning were changed this would make for a great location for commercial, retail mix or future industrial site. The entire parcel is on higher ground which makes for good water drainage. There is Power at the property line, Gas (Is on Property, No Meter) & Water (Well As Is Where Is) on property but no sewer set up.

## **Community Information**

Address 36579 Highway 2 Service Ro

Subdivision NONE

City Rural Red Deer County

County Red Deer County

Province Alberta

Postal Code T0M 1R0

**Amenities** 

## **Additional Information**

Date Listed January 20th, 2025

Days on Market 121 Zoning AG