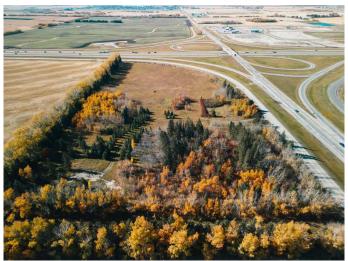

## \$1,299,900 - 36579 Highway 2 Service Road Nb Road N, Rural Red Deer County

MLS® #A2186105

\$1,299,900

0 Bedroom, 0.00 Bathroom, Land on 19.95 Acres

NONE, Rural Red Deer County, Alberta

VACANT LAND East of the Overpass of Hwy 2 & Hwy 42. This property is right on the south east corner and runs parallel to both highways for incredible exposure. Zoned as agriculture but if the zoning were changed this would make for a great location for commercial, retail mix or future industrial site. The entire parcel is on higher ground which makes for good water drainage. There is Power at the property line, Gas (Is on Property, No Meter) & Water (Well As Is Where Is) on property but no sewer set up.

## **Community Information**

Address 36579 Highway 2 Service Ro

Subdivision NONE

City Rural Red Deer County

County Red Deer County

Province Alberta

Postal Code T0M 1R0

**Amenities** 

## **Additional Information**

Date Listed January 20th, 2025

Days on Market 121 Zoning AG