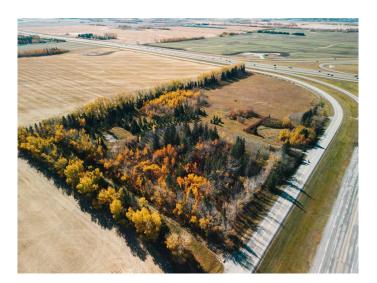

## \$1,299,900 - 36579 Highway 2 Service Road Nb Road N, Rural Red Deer County

MLS® #A2186105

\$1,299,900

0 Bedroom, 0.00 Bathroom, Land on 19.95 Acres

NONE, Rural Red Deer County, Alberta

VACANT LAND East of the Overpass of Hwy 2 & Hwy 42. This property is right on the south east corner and runs parallel to both highways for incredible exposure. Zoned as agriculture but if the zoning were changed this would make for a great location for commercial, retail mix or future industrial site. The entire parcel is on higher ground which makes for good water drainage. There is Power at the property line, Gas (Is on Property, No Meter) & Water (Well As Is Where Is) on property but no sewer set up.

## **Community Information**

Address 36579 Highway 2 Service Ro

Subdivision NONE

City Rural Red Deer County

County Red Deer County

Province Alberta

Postal Code T0M 1R0

**Amenities** 

## **Additional Information**

Date Listed January 20th, 2025

Days on Market 121 Zoning AG