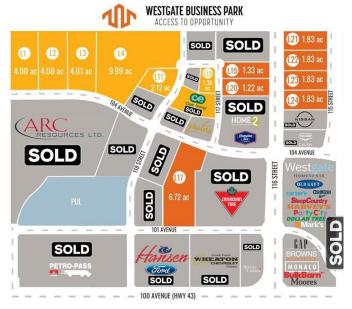

# \$1,600,000

0 Bedroom, 0.00 Bathroom, Land on 4.01 Acres

Westgate., Grande Prairie, Alberta

Final Phase of Westgate Business Park. Providing you access to the thriving economies in the oil & gas, agriculture, and forestry industries. This High visibility 4.01 -Acre Industrial lot offers direct access to all major transportation routes. Close to Grande Prairie Regional Airport and the new Grande Prairie Regional Hospital. Grande Prairie is the service hub for northern Alberta and British Columbia, with a demographic service area of more than 275,000 people. Limited premier lots still available and this is the ideal place to build your business. Wexford offers build-to-suit options to bring your design plans to life. Call a commercial REALTOR® today for more information.