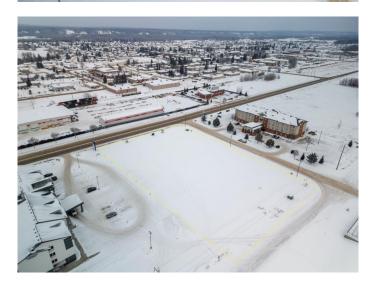

#### \$998,800

0 Bedroom, 0.00 Bathroom, Land on 2.24 Acres

NONE, Whitecourt, Alberta

Prime Downtown Development Opportunity â€" 2.24 Acres

Nestled in the heart of Whitecourt's thriving downtown, this 2.24-acre parcel offers a premium location and unparalleled potential for commercial development. Zoned C-1 Core Commercial â€" Downtown, this property is ideal for a wide variety of retail, office, and service-oriented businesses, all within Whitecourt's primary business district.

Strategically located between the Holiday Inn Express, Microtel Inn & Suites, and the Christensen Developments Senior Complex, this parcel benefits from high visibility and foot traffic. Its proximity to these established businesses and residential developments enhances its appeal for commercial ventures and mixed-use projects.