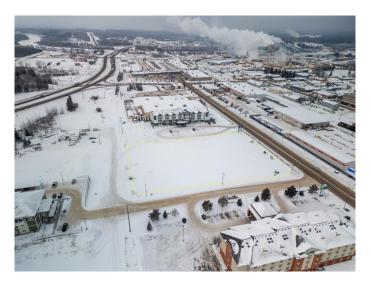

#### \$998,800

0 Bedroom, 0.00 Bathroom, Land on 2.24 Acres

NONE, Whitecourt, Alberta

Prime Downtown Development Opportunity â€" 2.24 Acres

Nestled in the heart of Whitecourt's thriving downtown, this 2.24-acre parcel offers a premium location and unparalleled potential for commercial development. Zoned C-1 Core Commercial â€" Downtown, this property is ideal for a wide variety of retail, office, and service-oriented businesses, all within Whitecourt's primary business district.

Strategically located between the Holiday Inn Express, Microtel Inn & Suites, and the Christensen Developments Senior Complex, this parcel benefits from high visibility and foot traffic. Its proximity to these established businesses and residential developments enhances its appeal for commercial ventures and mixed-use projects.