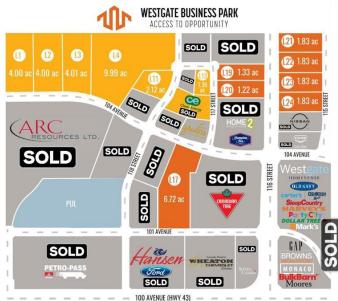

#### \$1,098,000

0 Bedroom, 0.00 Bathroom, Land on 1.83 Acres

Westgate., Grande Prairie, Alberta

Final Phase of Westgate Business Park, Grande Prairie's premier power center for retail and commercial business.

Full Municipal services available on this 1.83 Acre commercial lot that offers over 152 feet of frontage on 116 street.

Direct access to all major transportation routes. Close to Grande Prairie Regional Airport and the new Grande Prairie Regional Hospital with signalized intersections. Highest standards of development with wide roads and sidewalks. Wexford Developments offers build-to-suit options to bring any design to life for your business.

## **FINAL PHASE NOW SELLING**

| County      | Grande Prairie |
|-------------|----------------|
| Province    | Alberta        |
| Postal Code | T8V 8B5        |