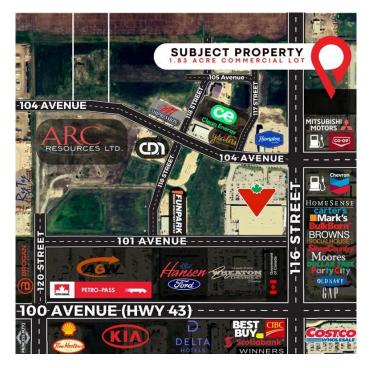

# \$1,098,000 - 10602 115 Street, Grande Prairie

MLS® #A2184780

#### \$1,098,000

0 Bedroom, 0.00 Bathroom, Land on 1.83 Acres

Westgate., Grande Prairie, Alberta

Final Phase of Westgate Business Park, Grande Prairie's premier power center for retail and commercial business.

Full Municipal services available on this 1.83 Acre commercial lot that offers over 152 feet of frontage on 116 street.

Direct access to all major transportation routes. Close to Grande Prairie Regional Airport and the new Grande Prairie Regional Hospital with signalized intersections. Highest standards of development with wide roads and sidewalks. Wexford Developments offers build-to-suit options to bring any design to life for your business.

Call your Commercial REALTOR ® today for additional information.