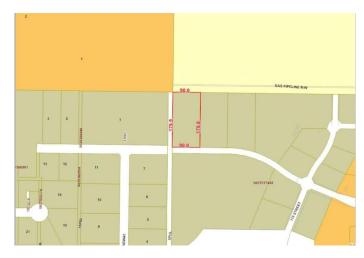

### **Community Information**

| Address     | 11906 104 Avenue |
|-------------|------------------|
| Subdivision | Westgate.        |
| City        | Grande Prairie   |

| County<br>Province<br>Postal Code | Grande Prairie<br>Alberta<br>T8V 8B5             |  |
|-----------------------------------|--------------------------------------------------|--|
| <b>Amenities</b><br>Utilities     | Electricity at Lot Line, Natural Gas at Lot Line |  |
| Exterior                          |                                                  |  |
| Lot Description                   | City Lot                                         |  |
| Additional Information            |                                                  |  |
| Date Listed                       | January 7th, 2025                                |  |
| Days on Market                    | 133                                              |  |
| Zoning                            | IG - General Industrial                          |  |
| Listing Details                   |                                                  |  |