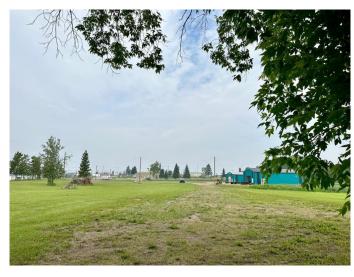

# \$599,000

0 Bedroom, 0.00 Bathroom, Land on 4.73 Acres

Lac La Biche, Lac La Biche, Alberta

REDUCED! Check out this unique property in Lac La Biche! This 4.73 acre parcel in town has so much potential! The property has easy access to municipal water, sewer, and gas lines! The is an 1800 square foot steel shop with power that makes a great shop for projects, has plenty of storage, or could be used as warehouse! There is room for vehicles & equipment, and plenty of space to work! This could be a perfect location to build you dream home on acreage right in town, a great setting for a multi family residential building site, or could rezoned to commercial business in a handy location with room for a great parking lot! You could live here and operate a home business, or design and develop a bigger trade or retail business! Just a quick stroll down the sidewalk you will find schools, restaurants, and other near by amenities! Call to book your showing today!

#### **Exterior**

Lot Description Back Yard, City Lot, Cleared, Few Trees, Irregular Lot, Lawn, Level