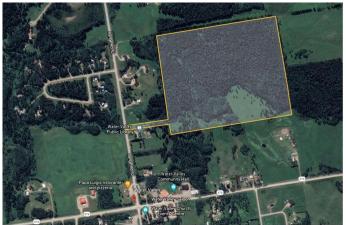

The property is easily accessible with a panhandle entrance from the main paved road, leading you through a picturesque, tree-lined pathway. Two drilled water wells are conveniently located near the centre of the land, offering an essential resource for any future plans. The mix of wooded areas and meadows provides the perfect balance of seclusion and open space, allowing for a wide range of potential uses.

## **Community Information**

Address Water Valley
Subdivision Watervalley

City Rural Mountain View County

County Mountain View County

Province Alberta
Postal Code T0M 2E0