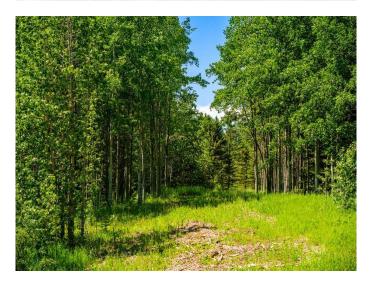

The property is easily accessible with a panhandle entrance from the main paved road, leading you through a picturesque, tree-lined pathway. Two drilled water wells are conveniently located near the centre of the land, offering an essential resource for any future plans. The mix of wooded areas and meadows provides the perfect balance of seclusion and open space, allowing for a wide range of potential uses.

#### **Exterior**

Exterior Features Private Entrance

Lot Description Many Trees, Private, Treed, Near Golf Course, Level, Meadow, Native

Plants, Square Shaped Lot