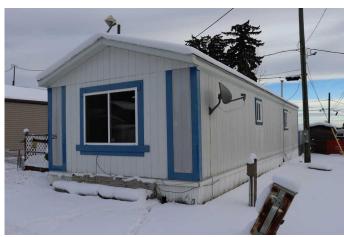

## \$40,000

2 Bedroom, 1.00 Bathroom, 929 sqft Mobile on 0.00 Acres

NONE, Edson, Alberta

2 bedroom mobile with addition in Poplar Place Trailer Park.

Built in 1996

#### **Essential Information**

MLS® # A2182099
Price \$40,000

Bedrooms 2
Bathrooms 1.00
Full Baths 1

Square Footage 929
Acres 0.00
Year Built 1996
Type Mobile

Sub-Type Mobile

Style Single Wide Mobile Home

Status Active