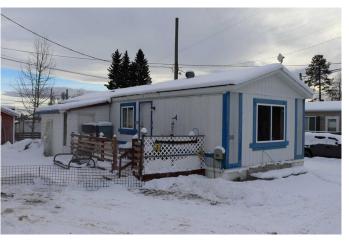

## \$40,000

2 Bedroom, 1.00 Bathroom, 929 sqft Mobile on 0.00 Acres

NONE, Edson, Alberta

2 bedroom mobile with addition in Poplar Place Trailer Park.

Built in 1996

#### **Essential Information**

MLS® # A2182099
Price \$40,000

Bedrooms 2
Bathrooms 1.00
Full Baths 1

Square Footage 929
Acres 0.00
Year Built 1996
Type Mobile

Sub-Type Mobile

Style Single Wide Mobile Home

Status Active

# **Community Information**

Address 26, 6026 13 Avenue

Subdivision NONE City Edson

County Yellowhead County

Province Alberta
Postal Code T7E 1N4