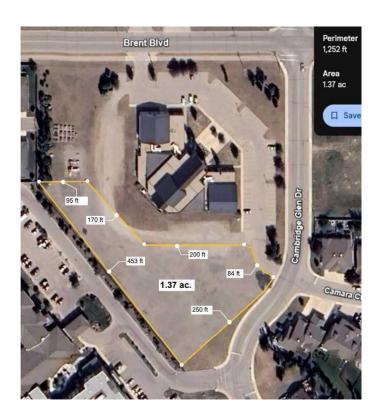

## \$800,000

0 Bedroom, 0.00 Bathroom, Land on 1.37 Acres

Cambridge Glen, Strathmore, Alberta

~ DEVELOPMENT OPPORTUNITY ~. Land Only...available for sale pending subdivision. This land is zoned P1 - Public Service District which offers so many development opportunities for the savvy developer. Nestled between Sagewood Villas and Hope Community Covenant Church and within the community of Cambridge Glen, the land which will be eventually subdivided, has the opportunity to be built out in any of the following uses: Residential Care, Seniors Housing, Athletic and Recreational Facility, Child Care Services, Cultural Facilities, Custodial Dwelling Unit, Education Services, Extended Medical Treatment Services, Religious Assembly, & many more options. As subdivision will be applied for with the accompaniment of an offer, the amount of land purchased can be negotiated. Call your awesome Realtor today to discuss your ideas.

#### **Essential Information**

MLS® # A2178971 Price \$800,000

Bathrooms 0.00 Acres 1.37 Type Land

Sub-Type Commercial Land

Status Active

## **Community Information**

Address 245 Brent Boulevard

Subdivision Cambridge Glen

City Strathmore

County Wheatland County

Province Alberta

Postal Code T1P 1W4